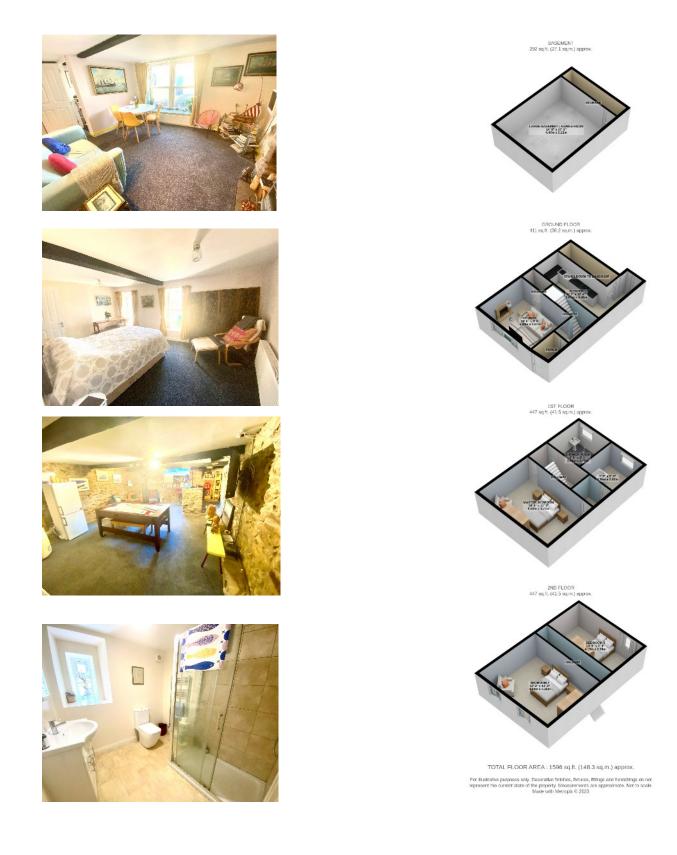

## A Well Presented 3 Bed End-Terrace Town House |Full of Character With Peel Beach On Your Doorstep and Within Walking Distance To All of Peels Local Amenities

Entrance Into Lounge With Stone Fire Place and Electric Fire Modern Galley Kitchen With White Goods and Built In Appliances Enclosed Rear Courtyard Basement Area/Storage/Games Room Large Master Bedroom with En-Suite Dressing Area Into Modern Bathroom with Bath and Shower Over, Views Out to Sea Large Double Bedroom Built In Wardrobes Large Single Bedroom Shower Room with WC, Basin and Vanity Unit Upvc Double Glazing and Gas Fired Central Heating Parking Directly Out Front Of The Property No Onward Chain Directions :- Drive into Peel and drive towards the Promenade . Heading along the promenade towards the castle just before turning the Corner on to the Harbourside Crown Street Can be found on your left. No 8 Is straight in front of you as you turn in and is the end Terrace.

Rates Payable - TBA

Whilst all particulars are believed to be correct, neither Property Wise Limited, or their clients guarantee their accuracy nor are they intended to form part of any contract. Floorplans are for illustrative purposes only, decorative finishes, fixtures, fittings and furnishings do not represent the current state of the property. Measurements are approximate and not to scale.