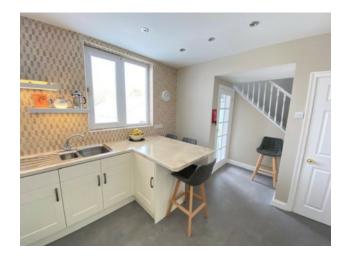

Accommodation Comprises:-Porch, Entrance Hall, Cloakroom WC Lounge, Dining Room Leading to Family Room, Bespoke Kitchen Diner, Utility Room, Rear Porch. Three Double Bedrooms, Master En-suite, Large Family Bathroom with Spa Bath, Beautiful Rear Garden with Lawn and Patio Ideal for Entertaining, 4 Car Garage with Fitted Kitchen, (Possible Annexe Conversion Subject to Relevant Planning Permission) Additional Single Garage or Workshop. Oil Fired Central Heating, uPVC Double Glazed.