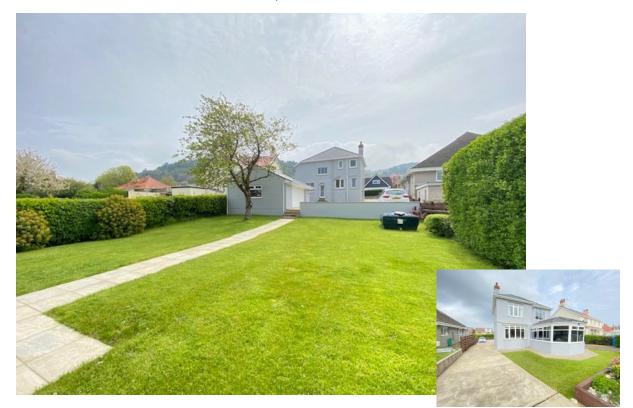

## 'The Croft' Lheaney Road Ramsey £550,000

Stunning Detached Property Recently Renovated and Finished to a Very High Standard with New 4 Car Garage at Rear. Walking Distance to Ramsey Town Centre and all Amenities.

Accommodation Comprises:-Porch, Entrance Hall, Cloakroom WC Lounge, Dining Room Leading to Family Room, Bespoke Kitchen Diner, Utility Room, Rear Porch. Three Double Bedrooms, Master En-suite, Large Family Bathroom with Spa Bath, Beautiful Rear Garden with Lawn and Patio Ideal for Entertaining, 4 Car Garage with Fitted Kitchen, (Possible Annexe Conversion Subject to Relevant Planning Permission) Additional Single Garage or Workshop. Oil Fired Central Heating, uPVC Double Glazed.