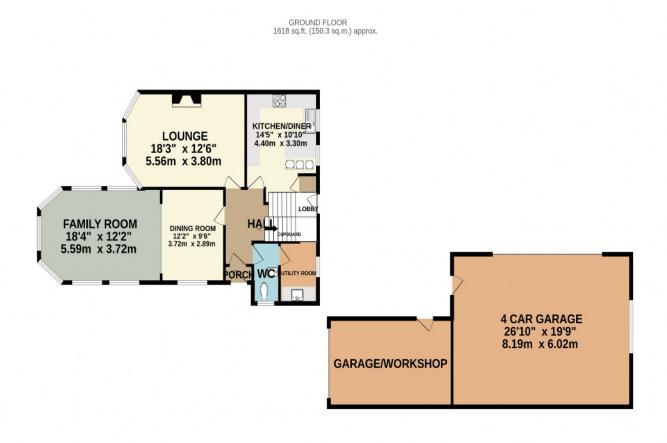

Accommodation Comprises:-Porch, Entrance Hall, Cloakroom WC Lounge, Dining Room Leading to Family Room, Bespoke Kitchen Diner, Utility Room, Rear Porch. Three Double Bedrooms, Master En-suite, Large Family Bathroom with Spa Bath, Beautiful Rear Garden with Lawn and Patio Ideal for Entertaining, 4 Car Garage with Fitted Kitchen, (Possible Annexe Conversion Subject to Relevant Planning Permission) Additional Single Garage or Workshop. Oil Fired Central Heating, uPVC Double Glazed.

Tenure: Freehold Services: All mains services and drainage

1ST FLOOR 648 sq.ft. (60.2 sq.m.) approx.

Whilst all particulars are believed to be correct, neither Property Wise Limited, or their clients guarantee their accuracy nor are they intended to form part of any contract. Floorplans are for illustrative purposes only, decorative finishes, fixtures, fittings and furnishings do not represent the current state of the property. Measurements are approximate and not to scale.