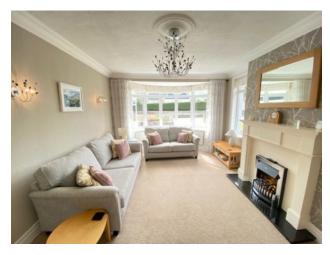

Accommodation Comprises:-Porch, Entrance Hall, Cloakroom WC Lounge, Dining Room Leading to Family Room, Bespoke Kitchen Diner, Utility Room, Rear Porch. Three Double Bedrooms, Master En-suite, Large Family Bathroom with Spa Bath, Beautiful Rear Garden with Lawn and Patio Ideal for Entertaining, 4 Car Garage with Fitted Kitchen, (Possible Annexe Conversion Subject to Relevant Planning Permission) Additional Single Garage or Workshop. Oil Fired Central Heating, uPVC Double Glazed.