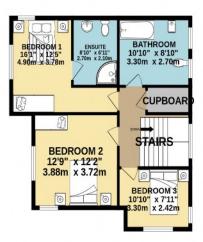

Accommodation Comprises:-Porch, Entrance Hall, Cloakroom WC Lounge, Dining Room Leading to Family Room, Bespoke Kitchen Diner, Utility Room, Rear Porch. Three Double Bedrooms, Master En-suite, Large Family Bathroom with Spa Bath, Beautiful Rear Garden with Lawn and Patio Ideal for Entertaining, 4 Car Garage with Fitted Kitchen, (Possible Annexe Conversion Subject to Relevant Planning Permission) Additional Single Garage or Workshop. Oil Fired Central Heating, uPVC Double Glazed.

Tenure: Freehold Services: All mains services and drainage

1ST FLOOR 648 sq.ft. (60.2 sq.m.) approx.

Whilst all particulars are believed to be correct, neither Property Wise Limited, or their clients guarantee their accuracy nor are they intended to form part of any contract. Floorplans are for illustrative purposes only, decorative finishes, fixtures, fittings and furnishings do not represent the current state of the property. Measurements are approximate and not to scale.