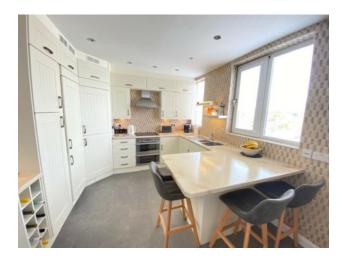

Accommodation Comprises:-Porch, Entrance Hall, Cloakroom WC Lounge, Dining Room Leading to Family Room, Bespoke Kitchen Diner, Utility Room, Rear Porch. Three Double Bedrooms, Master En-suite, Large Family Bathroom with Spa Bath, Beautiful Rear Garden with Lawn and Patio Ideal for Entertaining, 4 Car Garage with Fitted Kitchen, (Possible Annexe Conversion Subject to Relevant Planning Permission) Additional Single Garage or Workshop. Oil Fired Central Heating, uPVC Double Glazed.