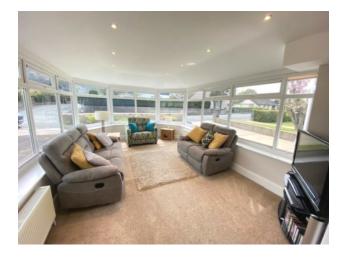

Accommodation Comprises:-Porch, Entrance Hall, Cloakroom WC Lounge, Dining Room Leading to Family Room, Bespoke Kitchen Diner, Utility Room, Rear Porch. Three Double Bedrooms, Master En-suite, Large Family Bathroom with Spa Bath, Beautiful Rear Garden with Lawn and Patio Ideal for Entertaining, 4 Car Garage with Fitted Kitchen, (Possible Annexe Conversion Subject to Relevant Planning Permission) Additional Single Garage or Workshop. Oil Fired Central Heating, uPVC Double Glazed.