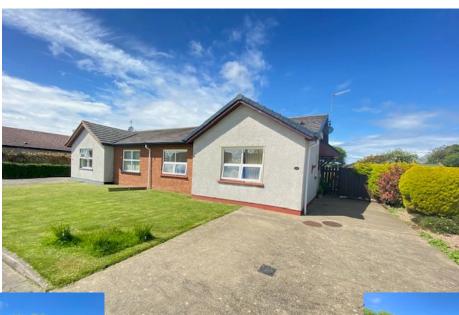

## 23 Larivane Meadows Andreas £315,000

Immaculate Semi-Detached Bungalow in Sought After Area of Andreas Village. Beautiful Private Gardens with Patio Area, Mature Hedging and Shrubs.

Accommodation Comprises:Hall, Cloaks Cupboard,
Lounge with Sliding Doors to Rear Garden,
Kitchen Diner with Fitted Units and Space for Table and Chairs,
Two Double Bedrooms,
Family Bathroom with Storage Cupboard.
Upvc Double Glazed,
Gas Fired Central Heating,
Parking for 3 Vehicles.

'Lovely outlook at the front to communal grass area'

Directions: From Ramsey Follow Bowring Road Leading to The Andreas Road, Continue on the Andreas road For Approximately Four Miles, Turn Left Towards Andreas Village, also Sign Posted A9 for a quarter of a Mile, Turn Right Onto Leodest Road. Follow the road to the right and turn right into Larivane Meadows, next left and follow the road ahead when the bungalow can be found on the left hand side.