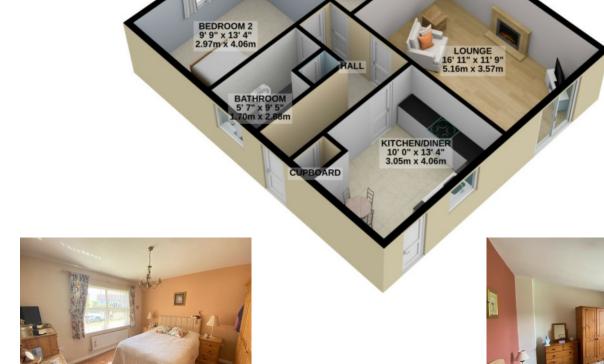

## 23 Larivane Meadows Andreas £315,000

Immaculate Semi-Detached Bungalow in Sought After Area of Andreas Village. Beautiful Private Gardens with Patio Area, Mature Hedging and Shrubs.

Accommodation Comprises:Hall, Cloaks Cupboard,
Lounge with Sliding Doors to Rear Garden,
Kitchen Diner with Fitted Units and Space for Table and Chairs,
Two Double Bedrooms,
Family Bathroom with Storage Cupboard.
Upvc Double Glazed,
Gas Fired Central Heating,
Parking for 3 Vehicles.

Rates:£

Services: Mains drainage, electric and gas Tenure: Freehold

GROUND FLOOR 722 sq.ft. (67.1 sq.m.) approx.

BEDROOM

Whilst all particulars are believed to be correct, neither Property Wise Limited, or their clients guarantee their accuracy nor are they intended to form part of any contract. Floorplans are for illustrative purposes only, decorative finishes, fixtures, fittings and furnishings do not represent the current state of the property.