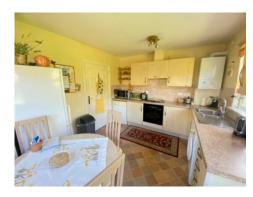

## 23 Larivane Meadows Andreas £315,000

Immaculate Semi-Detached Bungalow in Sought After Area of Andreas Village. Beautiful Private Gardens with Patio Area, Mature Hedging and Shrubs.

Accommodation Comprises:Hall, Cloaks Cupboard,
Lounge with Sliding Doors to Rear Garden,
Kitchen Diner with Fitted Units and Space for Table and Chairs,
Two Double Bedrooms,
Family Bathroom with Storage Cupboard.
Upvc Double Glazed,
Gas Fired Central Heating,
Parking for 3 Vehicles.