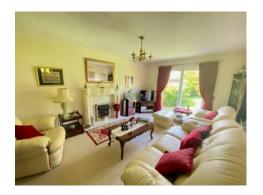

## 23 Larivane Meadows Andreas £315,000

Immaculate Semi-Detached Bungalow in Sought After Area of Andreas Village. Beautiful Private Gardens with Patio Area, Mature Hedging and Shrubs.

Accommodation Comprises:Hall, Cloaks Cupboard,
Lounge with Sliding Doors to Rear Garden,
Kitchen Diner with Fitted Units and Space for Table and Chairs,
Two Double Bedrooms,
Family Bathroom with Storage Cupboard.
Upvc Double Glazed,
Gas Fired Central Heating,
Parking for 3 Vehicles.