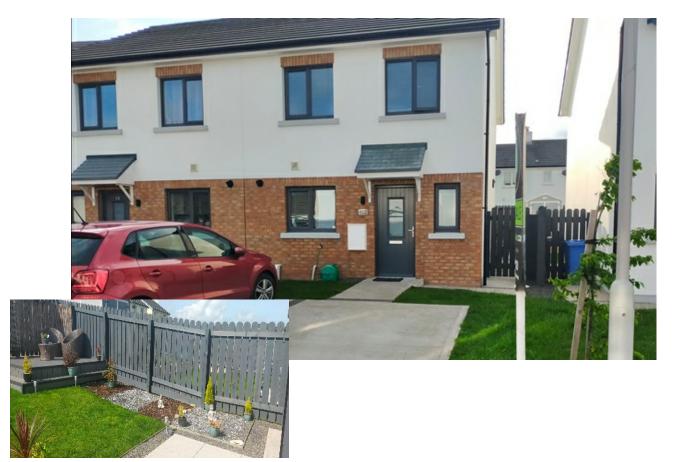

## 13 Auldyn Meadow Way, Ramsey IM8 2TX £314,950

Delightful Semi Detached Property Situated on the Popular Location of Auldyn Meadows.

Accommodation Comprises: Entrance Hall with Under Stairs Cupboard, Cloakroom/wc, Contemporary Style Kitchen with Dining Area including Integrated Washing Maching/Tumble Dryer & Dishwasher, AEG Oven, Induction Hob & Extractor Fan. Built in Microwave. Freestanding Stainless Steel Fridge Freezer. Upgraded Worktops. Nicely Presented Lounge with Double Doors to Rear Garden, Three Bedrooms Two with Mirror Fronted Double Wardrobes, Family Bathroom with Shower Over Bath and Heated Towel Rail, Rear South West Facing Garden with Maintenance Free Raised Decking Ideal for BBQ & Entertaining, Gas Fired Central Heating UPVC Double Glazed Windows Throughout. Driveway With Parking For 2 cars. NHBC Warranty. **Directions:** Travelling out of Ramsey via Lezayre Road, turning right into Gardeners Lane, opposite Milntown. Continue down the road and at the roundabout turn right and then take the second on the right onto Auldyn Meadow Way, number 13 can be located on the right hand side.