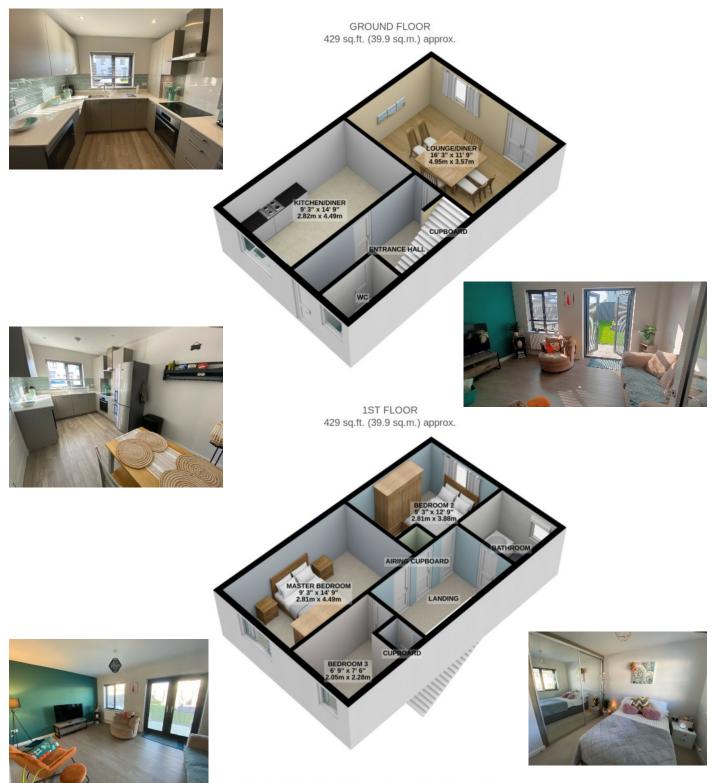

## 13 Auldyn Meadow Way, Ramsey IM8 2TX £314,950

Delightful Semi Detached Property Situated on the Popular Location of Auldyn Meadows.

Accommodation Comprises: Entrance Hall with Under Stairs Cupboard, Cloakroom/wc, Contemporary Style Kitchen with Dining Area including Integrated Washing Maching/Tumble Dryer & Dishwasher, AEG Oven, Induction Hob & Extractor Fan. Built in Microwave. Freestanding Stainless Steel Fridge Freezer. Upgraded Worktops. Nicely Presented Lounge with Double Doors to Rear Garden, Three Bedrooms Two with Mirror Fronted Double Wardrobes, Family Bathroom with Shower Over Bath and Heated Towel Rail, Rear South West Facing Garden with Maintenance Free Raised Decking Ideal for BBQ & Entertaining, Gas Fired Central Heating UPVC Double Glazed Windows Throughout. Driveway With Parking For 2 cars. NHBC Warranty. **Directions:** Travelling out of Ramsey via Lezayre Road, turning right into Gardeners Lane, opposite Milntown. Continue down the road and at the roundabout turn right and then take the second on the right onto Auldyn Meadow Way, number 13 can be located on the right hand side.

Services: Mains Water, gas and Electric Services Connected

Rates Payable: £ 1,240pa (inc water rates)

TOTAL FLOOR AREA : 859 sq.ft. (79.8 sq.m.) approx.

Whilst all particulars are believed to be correct, neither Property Wise Limited, or their clients guarantee their accuracy nor are they intended to form part of any contract. Floorplans are for illustrative purposes only, decorative finishes, fixtures, fittings and furnishings do not represent the current state of the property. Measurements are approximate and not to scale.