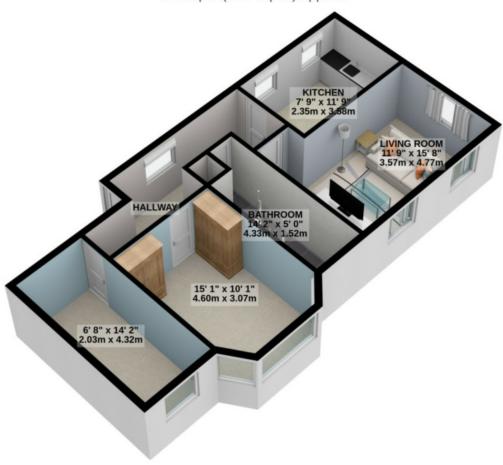

Management Fees: £100 Per Month

Rates TBA

GROUND FLOOR 642 sq.ft. (59.7 sq.m.) approx.

TOTAL FLOOR AREA: 642 sq.ft. (59.7 sq.m.) approx.

For illustrative purposes only. Decorative finishes, fixtures, fittings and furnishings do not represent the current state of the property. Measurements are approximate. Not to scale.

Made with Metropix © 2023

Whilst all particulars are believed to be correct, neither Property Wise Limited, or their clients guarantee their accuracy nor are they intended to form part of any contract. Floorplans are for illustrative purposes only, decorative finishes, fixtures, fittings and furnishings do not represent the current state of the property.

Measurements are approximate and not to scale.