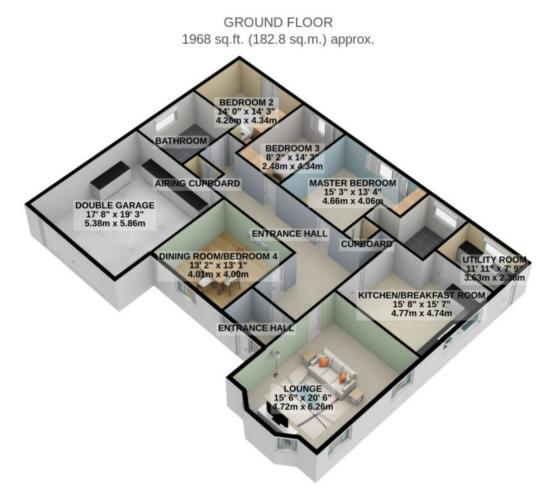

## A Well Presented Detached Bungalow In A Highly Sought After Quiet Location Situated in Sulby Village & Close To All Local Amenities

Accommodation Comprises:-Spacious Entrance Porch Large Lounge Spacious Kitchen/Breakfast Room Separate Utility Rooms Good Sized Dining Room / 4<sup>th</sup> Double Bedroom Master Bedroom with Spacious Ensuite 2 Further Double Bedrooms Large Modern Family Bathroom with Separate Bath and Shower Integral Double Garage and Off Road Parking Mature and Maintained Gardens To The Front And Rear Double Glazing Throughout / Oil Fired Central Heating NO ONWARD CHAIN Directions :- On entering Sulby from Ramsey turn left after The Ginger Hall into Carrick Park. Drive straight ahead and then bear round to the right where the property will be found on the right hand side.

RV : TBA

Rates Payable : TBA

TOTAL FLOOR AREA : 1968 sq.ft. (182.8 sq.m.) approx.

For illustrative purposes only. Decorative finishes, fixtures, fittings and furnishings do not represent the current state of the property. Measurements are approximate. Not to scale. Made with Metropix © 2023