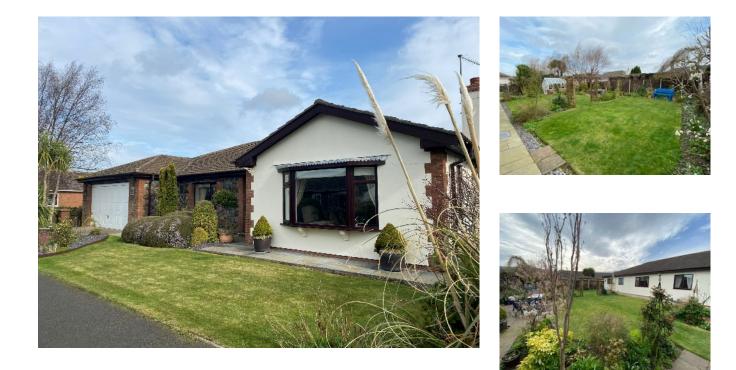

## 28 Carrick Park Sulby £449,950

## A Well Presented Detached Bungalow In A Highly Sought After Quiet Location Situated in Sulby Village & Close To All Local Amenities

Accommodation Comprises:-Spacious Entrance Porch Large Lounge Spacious Kitchen/Breakfast Room Separate Utility Rooms Good Sized Dining Room / 4<sup>th</sup> Double Bedroom Master Bedroom with Spacious Ensuite 2 Further Double Bedrooms Large Modern Family Bathroom with Separate Bath and Shower Integral Double Garage and Off Road Parking Mature and Maintained Gardens To The Front And Rear Double Glazing Throughout / Oil Fired Central Heating NO ONWARD CHAIN Directions :- On entering Sulby from Ramsey turn left after The Ginger Hall into Carrick Park. Drive straight ahead and then bear round to the right where the property will be found on the right hand side.