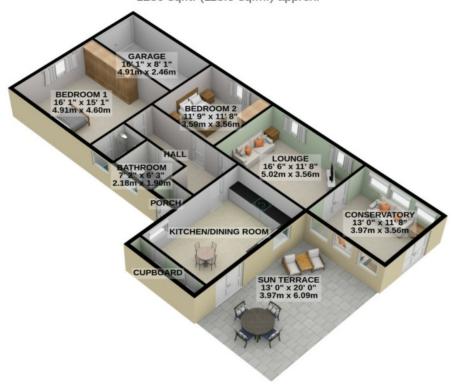

GROUND FLOOR 1280 sq.ft. (118.9 sq.m.) approx.

TOTAL FLOOR AREA: 1280 sq.ft. (118.9 sq.m.) approx.

For illustrative purposes only. Decorative finishes, fixtures, fittings and furnishings do not represent the current state of the property. Measurements are approximate. Not to scale.

Made with Metropix © 2023

Whilst all particulars are believed to be correct, neither Property Wise Limited, or their clients guarantee their accuracy nor are they intended to form part of any contract. Floorplans are for illustrative purposes only, decorative finishes, fixtures, fittings and furnishings do not represent the current state of the property.

Measurements are approximate and not to scale.