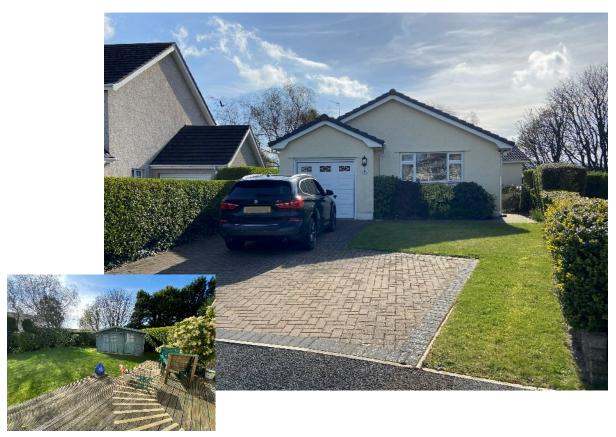

## 9 Ellan Park Ramsey £339,950

Detached True Bungalow Situated in a Sought After Area. Beautifully Presented with Delightful Front and Rear Gardens,

Accommodation Comprises:-

Porch and Entrance Hall,

Open Plan Kitchen Diner with French Doors to Rear Patio, Lounge with Double Doors leading to a Generous Conservatory, Two Double Bedrooms (one en-suite)

Family Bathroom,

Single Garage,

Gas Fired Central Heating,

Large Rear Garden with Lawn and Patio, Summer House and Shed, Automatic Outside Lighting.

Block Pavioured Drive for 3 Vehicles.

'This property is walk in condition'

Directions: Travelling north towards Andreas turn left opposite the Hospital onto Jurby Road, continue along and turn right onto Clifton Drive, take the next left onto Alkest Way then third on the right into Ellan Park, the property can be found on the right hand side.