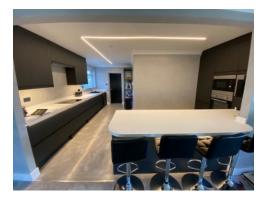

## 46 Rheast Mooar Avenue Ramsey IM8 3LS £399,950

Detached True Bungalow in Sought After Location. Recently Renovated to a Very High Standard with Modern, High Quality Fixtures and Fittings. **Accommodation Comprises:-**Large Lounge with Ethnol Fire on Half Wall, **Open Plan Dining Room and New Contemporary Style Fitted Kitchen with** Breakfast Bar and Under floor Heating. **Rear Porch leading to Large Garage with Utility Area.** Master Bedroom with Dressing Area which was Bedroom 3 (could be reinstated easily) Sliding Patio Doors to Rear Garden. Bedroom 2 Double, overlooking Rear Garden. New Shower Room with Double Shower, Double Basins and Under floor Heating. Large Rear Garden with Lawn, Mature Hedging and Patio Area. Parking for Two Vehicles at Front. **UPVC Double Glazed. Oil Fired Central Heating.** Large Garage with Electric Door. 'Viewing's Highly Recommended to Appreciate this Lovely Property'