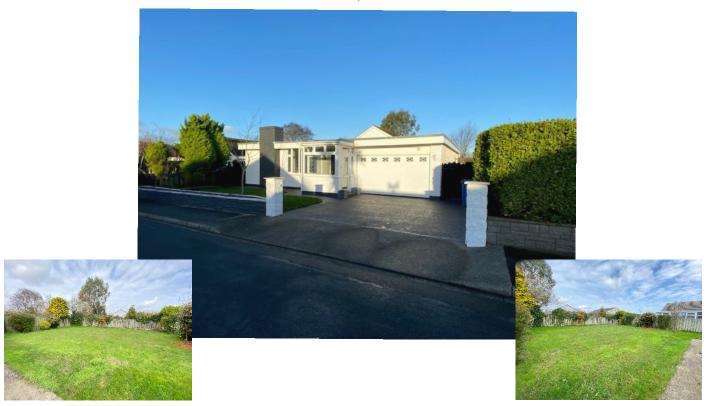

## 46 Rheast Mooar Avenue Ramsey IM8 3LS £399,950

Detached True Bungalow in Sought After Location. Recently Renovated to a Very High Standard with Modern, High Quality Fixtures and Fittings. **Accommodation Comprises:-**Large Lounge with Ethnol Fire on Half Wall, **Open Plan Dining Room and New Contemporary Style Fitted Kitchen with** Breakfast Bar and Under floor Heating. **Rear Porch leading to Large Garage with Utility Area.** Master Bedroom with Dressing Area which was Bedroom 3 (could be reinstated easily) Sliding Patio Doors to Rear Garden. Bedroom 2 Double, overlooking Rear Garden. New Shower Room with Double Shower, Double Basins and Under floor Heating. Large Rear Garden with Lawn, Mature Hedging and Patio Area. Parking for Two Vehicles at Front. **UPVC Double Glazed. Oil Fired Central Heating.** Large Garage with Electric Door. 'Viewing's Highly Recommended to Appreciate this Lovely Property'

**Directions::** proceed from Parliament Square North via Bowring Road. Turn right at the Grove Museum into Rheast Mooar Lane. Take second right into Rheast Mooar Avenue and turn to the right, the property is on the right, clearly identified by our For Sale sign.