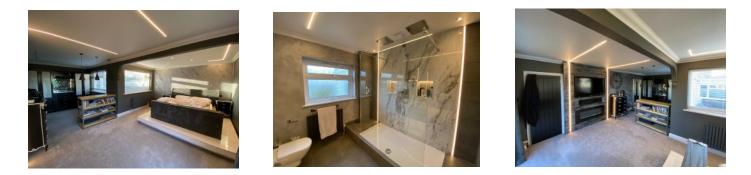

## 46 Rheast Mooar Avenue Ramsey IM8 3LS £399,950

Detached True Bungalow in Sought After Location. Recently Renovated to a Very High Standard with Modern, High Quality Fixtures and Fittings. **Accommodation Comprises:-**Large Lounge with Ethnol Fire on Half Wall, **Open Plan Dining Room and New Contemporary Style Fitted Kitchen with** Breakfast Bar and Under floor Heating. **Rear Porch leading to Large Garage with Utility Area.** Master Bedroom with Dressing Area which was Bedroom 3 (could be reinstated easily) Sliding Patio Doors to Rear Garden. Bedroom 2 Double, overlooking Rear Garden. New Shower Room with Double Shower, Double Basins and Under floor Heating. Large Rear Garden with Lawn, Mature Hedging and Patio Area. Parking for Two Vehicles at Front. **UPVC Double Glazed. Oil Fired Central Heating.** Large Garage with Electric Door. 'Viewing's Highly Recommended to Appreciate this Lovely Property'