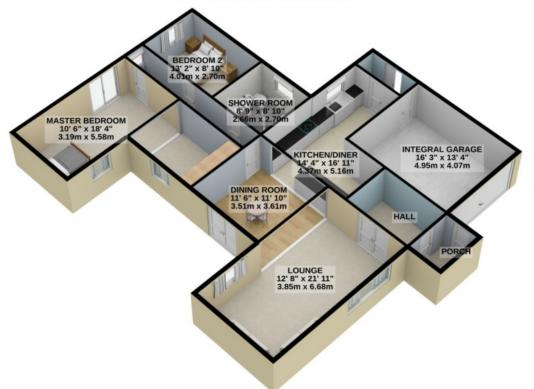

Rates Payable: £ (Inc. Water Rates) Tenure: Freehold

Services: Mains Water, Oil and Electric Services Connected

GROUND FLOOR 1492 sq.ft. (138.6 sq.m.) approx.

Whilst all particulars are believed to be correct, neither Property Wise Limited, or their clients guarantee their accuracy nor are they intended to form part of any contract. Floorplans are for illustrative purposes only, decorative finishes, fixtures, fittings and furnishings do not represent the current state of the property. Measurements are approximate and not to scale.