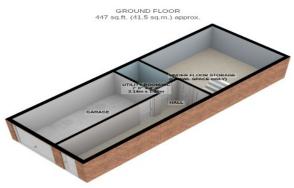

Rates Payable: £1,420.90 pcm (Inc. Water Rates)

Tenure: Freehold Management Charges £650 per annum

Services: Mains Water, gas and Electric Services Connected

TOTAL FLOOR AREA: 1430 sq.ft. (132.9 sq.m.) approx.

Measurements are approximate and not to scale.