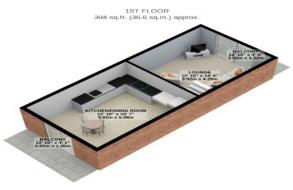

Accommodation Comprises:
Entrance Hall, Utility/WC, Large Under Floor Storage,
Lounge with South Facing Balcony,
Newly Fitted Kitchen/Diner with Balcony and Sea Views,
Three Double Bedrooms (one en-suite),
Family Bathroom,
Integral Garage.
Communal Maintained Gardens & Pond to the Rear.
Active Management Company in Place.

Rates Payable: £1,420.90 pcm (Inc. Water Rates)

Tenure: Freehold Management Charges £650 per annum

Services: Mains Water, gas and Electric Services Connected

TOTAL FLOOR AREA: 1430 sq.ft. (132.9 sq.m.) approx.

Measurements are approximate and not to scale.