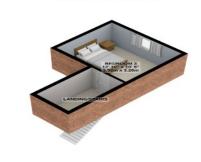

Accommodation Comprises:
Entrance Hall, Utility/WC, Large Under Floor Storage,
Lounge with South Facing Balcony,
Newly Fitted Kitchen/Diner with Balcony and Sea Views,
Three Double Bedrooms (one en-suite),
Family Bathroom,
Integral Garage.
Communal Maintained Gardens & Pond to the Rear.
Active Management Company in Place.

Rates Payable: £1,420.90 pcm (Inc. Water Rates)

Tenure: Freehold Management Charges £650 per annum

Services: Mains Water, gas and Electric Services Connected

TOTAL FLOOR AREA: 1430 sq.ft. (132.9 sq.m.) approx.