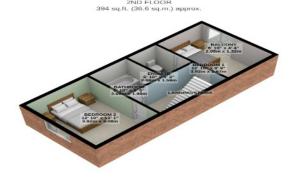

Accommodation Comprises:
Entrance Hall, Utility/WC, Large Under Floor Storage,
Lounge with South Facing Balcony,
Newly Fitted Kitchen/Diner with Balcony and Sea Views,
Three Double Bedrooms (one en-suite),
Family Bathroom,
Integral Garage.
Communal Maintained Gardens & Pond to the Rear.
Active Management Company in Place.

Rates Payable: £1,420.90 pcm (Inc. Water Rates)

Tenure: Freehold Management Charges £650 per annum

Services: Mains Water, gas and Electric Services Connected

TOTAL FLOOR AREA: 1430 sq.ft. (132.9 sq.m.) approx.