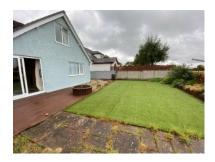

Large Family Bathroom,

First Floor:- Two Double Bedrooms with Plenty of Eaves Storage, Shower Room,

UPVC Double Glazed Throughout, Oil Fired Central Heating, Garage with Rear Entrance, Drive for at Least Four Vehicles. Lovely Rear Garden with Astro Turf and Decking.