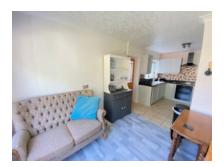

## **Accommodation Comprises:**

Porch and Entrance Hall,

Lounge with Two Large Windows (one bay) and Log Burner, Double Doors to Fitted Kitchen with Dining Area,

Spacious Sun Room with Sliding Doors to Side Garden, Two Double Bedrooms on Ground Floor, both with Fitted Wardrobes, One with Sliding Doors to Rear Garden.