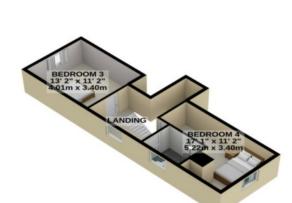

Rates Payable: To be advised (Inc. Water Rates)

**Tenure: Freehold** 

Services: Mains Water, Electric Services Connected - Oil Fired Central Heating

1ST FLOOR 431 sq.ft. (40.1 sq.m.) approx.

TOTAL FLOOR AREA: 1804 sq.ft. (167.6 sq.m.) approx.

Whilst all particulars are believed to be correct, neither Property Wise Limited, or their clients guarantee their accuracy nor are they intended to form part of any contract. Floorplans are for illustrative purposes only, decorative finishes, fixtures, fittings and furnishings do not represent the current state of the property.

Measurements are approximate and not to scale.