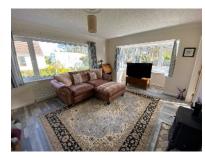

## **Accommodation Comprises:**

Porch and Entrance Hall,

Lounge with Two Large Windows (one bay) and Log Burner, Double Doors to Fitted Kitchen with Dining Area,

Spacious Sun Room with Sliding Doors to Side Garden, Two Double Bedrooms on Ground Floor, both with Fitted Wardrobes, One with Sliding Doors to Rear Garden.