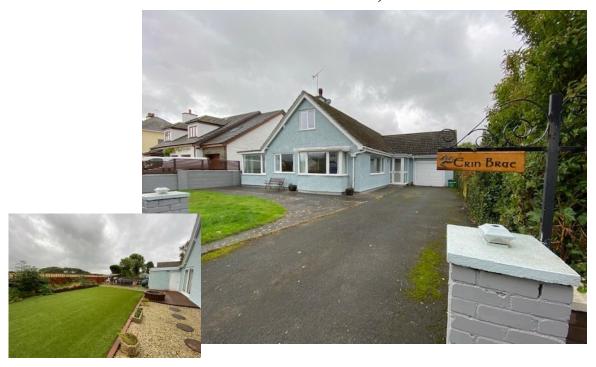

## "Erinbrae" Bride Road Ramsey, IM8 3UN £415,000

Spacious Bungalow with Loft Conversion.

Close to Ramsey Town Centre, Mooragh Park and Beach.

The Property is Situated on a Generous Plot with Lovely Views Across Open Fields at the Rear.

## **Accommodation Comprises:**

Porch and Entrance Hall,

Lounge with Two Large Windows (one bay) and Log Burner, Double Doors to Fitted Kitchen with Dining Area,

Spacious Sun Room with Sliding Doors to Side Garden, Two Double Bedrooms on Ground Floor, both with Fitted Wardrobes, One with Sliding Doors to Rear Garden.

Large Family Bathroom,

First Floor:- Two Double Bedrooms with Plenty of Eaves Storage, Shower Room,

UPVC Double Glazed Throughout, Oil Fired Central Heating, Garage with Rear Entrance, Drive for at Least Four Vehicles. Lovely Rear Garden with Astro Turf and Decking.

'Viewing Highly Recommended'

**Directions:** proceed from Parliament Square north towards Andreas, turn right onto the Bride Road, continue along and the property can be found on the left hand side easily identified by our 'for sale' board.