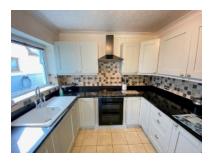

## **Accommodation Comprises:**

Porch and Entrance Hall,

Lounge with Two Large Windows (one bay) and Log Burner, Double Doors to Fitted Kitchen with Dining Area,

Spacious Sun Room with Sliding Doors to Side Garden, Two Double Bedrooms on Ground Floor, both with Fitted Wardrobes, One with Sliding Doors to Rear Garden.