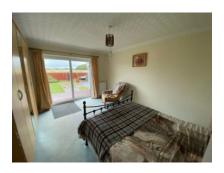

## **Accommodation Comprises:**

Porch and Entrance Hall,

Lounge with Two Large Windows (one bay) and Log Burner, Double Doors to Fitted Kitchen with Dining Area,

Spacious Sun Room with Sliding Doors to Side Garden, Two Double Bedrooms on Ground Floor, both with Fitted Wardrobes, One with Sliding Doors to Rear Garden.

Large Family Bathroom,

First Floor:- Two Double Bedrooms with Plenty of Eaves Storage, Shower Room,

UPVC Double Glazed Throughout, Oil Fired Central Heating, Garage with Rear Entrance, Drive for at Least Four Vehicles. Lovely Rear Garden with Astro Turf and Decking.