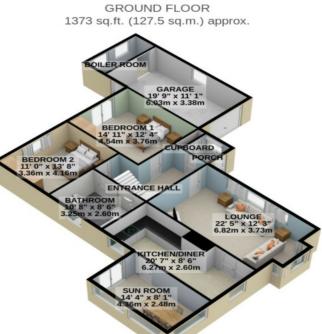

Rates Payable: To be advised (Inc. Water Rates)

**Tenure: Freehold** 

Services: Mains Water, Electric Services Connected - Oil Fired Central Heating

1ST FLOOR 431 sq.ft. (40.1 sq.m.) approx.

TOTAL FLOOR AREA: 1804 sq.ft. (167.6 sq.m.) approx.

Whilst all particulars are believed to be correct, neither Property Wise Limited, or their clients guarantee their accuracy nor are they intended to form part of any contract. Floorplans are for illustrative purposes only, decorative finishes, fixtures, fittings and furnishings do not represent the current state of the property.

Measurements are approximate and not to scale.