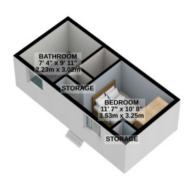

## The Property Requires Full Renovation And Comprises of:-

Large Entrance Porch That Leads Into A Spacious Hall Good Sized Light Lounge

Spacious Kitchen

**Downstairs Bathroom** 

2 Double Bedrooms

Upstairs Bathroom

1ST FLOOR 208 sq.ft. (19.3 sq.m.) approx.

TOTAL FLOOR AREA: 938 sq.ft. (87.1 sq.m.) approx.

For illustrative purposes only. Decorative finishes, fixtures, fittings and furnishings do not represent the current state of the property. Measurements are approximate. Not to scale.

Made with Metropix © 2023

Whilst all particulars are believed to be correct, neither Property Wise Limited, or their clients guarantee their accuracy nor are they intended to form part of any contract. Floorplans are for illustrative purposes only, decorative finishes, fixtures, fittings and furnishings do not represent the current state of the property.

Measurements are approximate and not to scale.