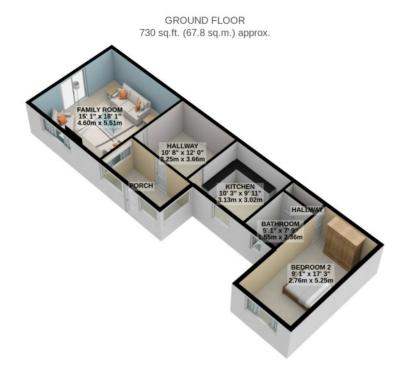

## The Property Requires Full Renovation And Comprises of:-

Large Entrance Porch That Leads Into A Spacious Hall Good Sized Light Lounge

Spacious Kitchen

**Downstairs Bathroom** 

2 Double Bedrooms

Upstairs Bathroom

1ST FLOOR 208 sq.ft. (19.3 sq.m.) approx.

TOTAL FLOOR AREA: 938 sq.ft. (87.1 sq.m.) approx.

For illustrative purposes only. Decorative finishes, fixtures, fittings and furnishings do not represent the current state of the property. Measurements are approximate. Not to scale.

Made with Metropix © 2023

Whilst all particulars are believed to be correct, neither Property Wise Limited, or their clients guarantee their accuracy nor are they intended to form part of any contract. Floorplans are for illustrative purposes only, decorative finishes, fixtures, fittings and furnishings do not represent the current state of the property.

Measurements are approximate and not to scale.