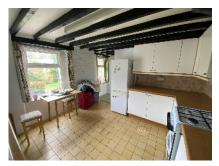

## The Property Requires Full Renovation And Comprises of:-

Large Entrance Porch That Leads Into A Spacious Hall Good Sized Light Lounge

Spacious Kitchen

**Downstairs Bathroom** 

2 Double Bedrooms

Upstairs Bathroom