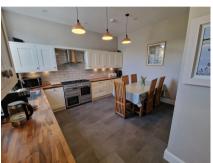

**Bright and Airy Throughout** 

Large Lounge With Feature Fireplace

Modern Open Dining Kitchen

Family Room with Wood Burner and Bi-Fold Doors Leading Rear Garden

Whole Ground Floor Benefits from Fitted High Quality Moduleo Flooring