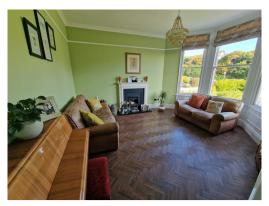

**Bright and Airy Throughout** 

Large Lounge With Feature Fireplace

Modern Open Dining Kitchen

Family Room with Wood Burner and Bi-Fold Doors Leading Rear Garden

Whole Ground Floor Benefits from Fitted High Quality Moduleo Flooring