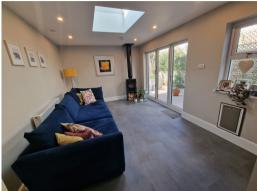

**Bright and Airy Throughout** 

Large Lounge With Feature Fireplace

Modern Open Dining Kitchen

Family Room with Wood Burner and Bi-Fold Doors Leading Rear Garden

Whole Ground Floor Benefits from Fitted High Quality Moduleo Flooring