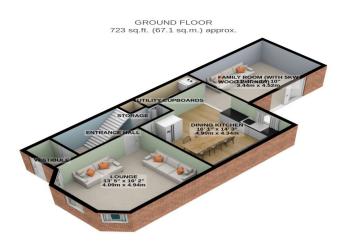

**Bright and Airy Throughout** 

Large Lounge With Feature Fireplace

Modern Open Dining Kitchen

Family Room with Wood Burner and Bi-Fold Doors Leading Rear Garden

Whole Ground Floor Benefits from Fitted High Quality Moduleo Flooring

1ST FLOOR 585 sq.ft. (54.3 sq.m.) approx.

2ND FLOOR 575 sq.ft. (53.4 sq.m.) approx.

3RD FLOOR 104 sq.ft. (9.7 sq.m.) approx.

TOTAL FLOOR AREA: 1986 sq.ft. (184.5 sq.m.) approx.

For illustrative purposes only. Decorative finishes, fixtures, fittings and furnishings do not represent the current state of the property. Measurements are approximate. Not to scale. Made with Metropix © 2023