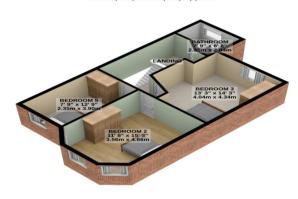

Master Bedroom with Outstanding Sea Views (With En-suite Shower Room and Walk in Wardrobe)

Further 4 Double Bedrooms with 2 Additional Bathrooms Study / Home Office

Modern Double Glazed Sliding Sash Windows Throughout

1ST FLOOR 585 sq.ft. (54.3 sq.m.) approx.

2ND FLOOR 575 sq.ft. (53.4 sq.m.) approx.

3RD FLOOR 104 sq.ft. (9.7 sq.m.) approx.

TOTAL FLOOR AREA: 1986 sq.ft. (184.5 sq.m.) approx.

For illustrative purposes only. Decorative finishes, fixtures, fittings and furnishings do not represent the current state of the property. Measurements are approximate. Not to scale. Made with Metropix © 2023