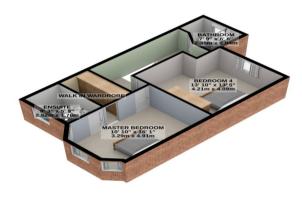

Master Bedroom with Outstanding Sea Views (With En-suite Shower Room and Walk in Wardrobe)

Further 4 Double Bedrooms with 2 Additional Bathrooms Study / Home Office

Modern Double Glazed Sliding Sash Windows Throughout

1ST FLOOR 585 sq.ft. (54.3 sq.m.) approx.

2ND FLOOR 575 sq.ft. (53.4 sq.m.) approx.

3RD FLOOR 104 sq.ft. (9.7 sq.m.) approx.

TOTAL FLOOR AREA: 1986 sq.ft. (184.5 sq.m.) approx.

For illustrative purposes only. Decorative finishes, fixtures, fittings and furnishings do not represent the current state of the property. Measurements are approximate. Not to scale. Made with Metropix © 2023