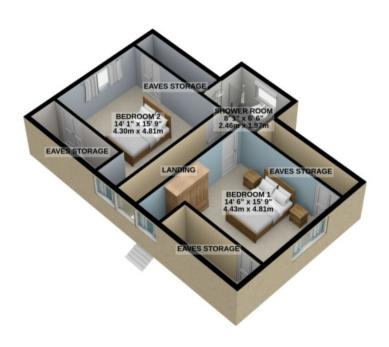

Rateable Value:£TBC Rates Payable: £TBC incl water rates)

GROUND FLOOR 939 sq.ft. (87.2 sq.m.) approx.

1ST FLOOR 623 sq.ft. (57.9 sq.m.) approx.

## TOTAL FLOOR AREA: 1562 sq.ft. (145.1 sq.m.) approx.

For illustrative purposes only. Decorative finishes, fixtures, fittings and furnishings do not represent the current state of the property. Measurements are approximate. Not to scale.

Made with Metropix © 2022

Whilst all particulars are believed to be correct, neither Property Wise Limited or their clients guarantee their accuracy nor are they intended to form part of any contract. Floorplans are only for illustrative purposes only, decorative finishes, fixtures, fittings and furnishings do not represent the current state of the property. Measurements are approximate and not to scale.