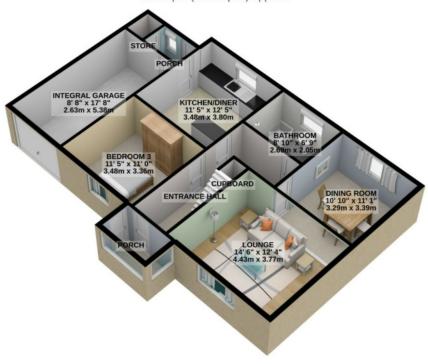

Rateable Value:£TBC Rates Payable: £TBC incl water rates)

GROUND FLOOR 939 sq.ft. (87.2 sq.m.) approx.

1ST FLOOR 623 sq.ft. (57.9 sq.m.) approx.

## TOTAL FLOOR AREA: 1562 sq.ft. (145.1 sq.m.) approx.

For illustrative purposes only. Decorative finishes, fixtures, fittings and furnishings do not represent the current state of the property. Measurements are approximate. Not to scale.

Made with Metropix © 2022

Whilst all particulars are believed to be correct, neither Property Wise Limited or their clients guarantee their accuracy nor are they intended to form part of any contract. Floorplans are only for illustrative purposes only, decorative finishes, fixtures, fittings and furnishings do not represent the current state of the property. Measurements are approximate and not to scale.