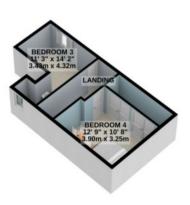

## **Accommodation Comprises:**

Dual Aspect Lounge, Kitchen Diner, Utility Room, Two Double Bedrooms and Family Bathroom.

Upstairs, One Double Bedroom and One Single Bedroom with Separate W.C.

**Double Garage, Parking for Multiple Vehicles.** 

Rates Payable: £1,192.34(Inc. Water Rates)

Tenure: Freehold

Services: Mains Water, gas and Electric Services Connected

1ST FLOOR 352 sq.ft. (32.7 sq.m.) approx.

TOTAL FLOOR AREA: 1534 sq.ft. (142.5 sq.m.) approx.

For illustrative purposes only. Decorative finishes, fixtures, fittings and furnishings do not represent the current state of the property. Measurements are approximate. Not to scale.

Made with Metropix © 2022

Measurements are approximate and not to scale.