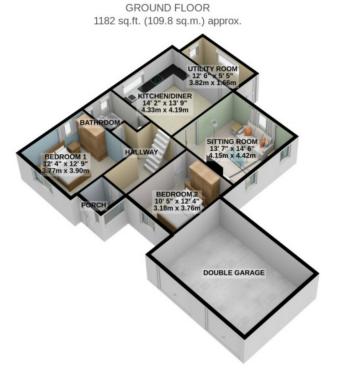

## **Accommodation Comprises:**

Dual Aspect Lounge, Kitchen Diner, Utility Room, Two Double Bedrooms and Family Bathroom.

Upstairs, One Double Bedroom and One Single Bedroom with Separate W.C.

**Double Garage, Parking for Multiple Vehicles.** 

Rates Payable: £1,192.34(Inc. Water Rates)

Tenure: Freehold

Services: Mains Water, gas and Electric Services Connected

1ST FLOOR 352 sq.ft. (32.7 sq.m.) approx.

TOTAL FLOOR AREA: 1534 sq.ft. (142.5 sq.m.) approx.

For illustrative purposes only. Decorative finishes, fixtures, fittings and furnishings do not represent the current state of the property. Measurements are approximate. Not to scale.

Made with Metropix © 2022

Measurements are approximate and not to scale.