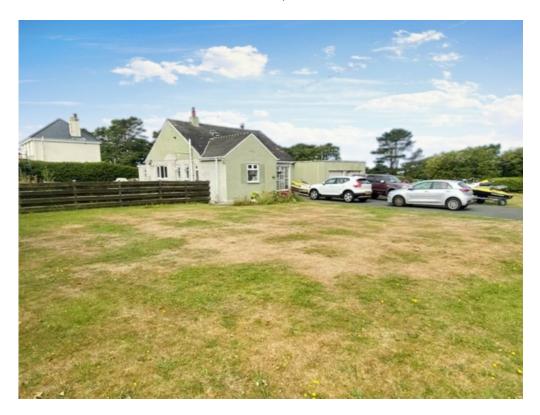

## Glendale Douglas Road Kirk Michael

£450,000

Detached Four Bed Bungalow Situated in Large Plot of Approx. One Third of an Acre and Located in Popular Village, Close to Primary School.

## **Accommodation Comprises:**

Dual Aspect Lounge, Kitchen Diner, Utility Room, Two Double Bedrooms and Family Bathroom.

Upstairs, One Double Bedroom and One Single Bedroom with Separate W.C.

**Double Garage, Parking for Multiple Vehicles.** 