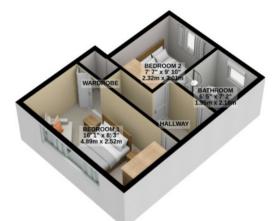

With Mature Shrubs Downstairs Boasts :-Lounge with Large Front Bay Window WC and Basin Dining Room Through to a Small Sun Room Modern New Kitchen with Back Door To Rear Garden Upstairs has A Large Double Bedroom with Built In Wardrobe Further Single Bedroom Family Shower Room Oil Fired Central Heating Off Road Parking In Front of Separate Garage Directions : Driving Out of Peel Take the Ramsey Road up Peveril Road. Belle Vue Park is the next turning on your Right after Ballaquane Park after Passing The Red Brick Town Houses of Battery Road on Your Left. No 24 is in front of you as you turn into Belle Vue Park.

Rates : TBA

1ST FLOOR 317 sq.ft. (29.4 sq.m.) approx.

TOTAL FLOOR AREA : 840 sq.ft. (78.1 sq.m.) approx.

For illustrative purposes only. Decorative finishes, fixtures, fittings and furnishings do not represent the current state of the property. Measurements are approximate. Not to scale. Made with Metropix © 2023