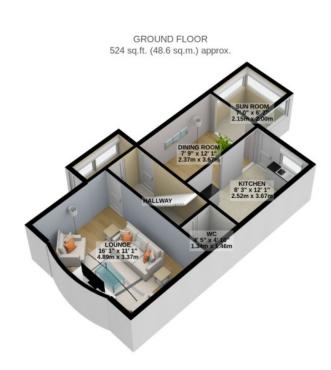

Rates : TBA

1ST FLOOR 317 sq.ft. (29.4 sq.m.) approx.

TOTAL FLOOR AREA : 840 sq.ft. (78.1 sq.m.) approx.

For illustrative purposes only. Decorative finishes, fixtures, fittings and furnishings do not represent the current state of the property. Measurements are approximate. Not to scale. Made with Metropix © 2023

Whilst all particulars are believed to be correct, neither Property Wise Limited, or their clients guarantee their accuracy nor are they intended to form part of any contract. Floorplans are for illustrative purposes only, decorative finishes, fixtures, fittings and furnishings do not represent the current state of the property. Measurements are approximate and not to scale.