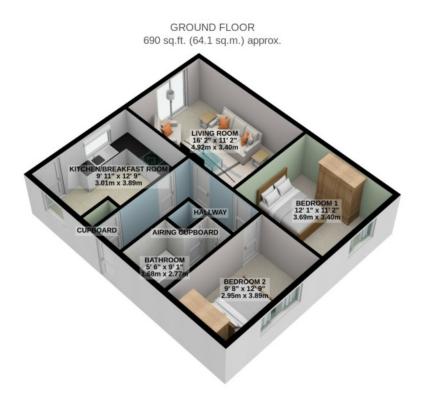

## A Modern 2 Double Bed Room Semi Detached True Bungalow Sat in a Sought After Position in the Heart of Kirk Michael Village

The Accommodation Comprises:Entrance Hallway with Storage Space
Modern Kitchen/Breakfast Room with Access to Rear Garden
Goodsized Lounge with Patio Doors to Rear Garden
2 Double Bedrooms
Bathroom with Electric Shower and Airing Cupboard
Separate Detached Garage
Large Corner Plot Style Garden
Gas Central Heating and Upvc Throughout
Off Road Parking for 2 Cars

TOTAL FLOOR AREA: 690 sq.ft. (64.1 sq.m.) approx.

For illustrative purposes only. Decorative finishes, fixtures, fittings and furnishings do not represent the current state of the property. Measurements are approximate. Not to scale.