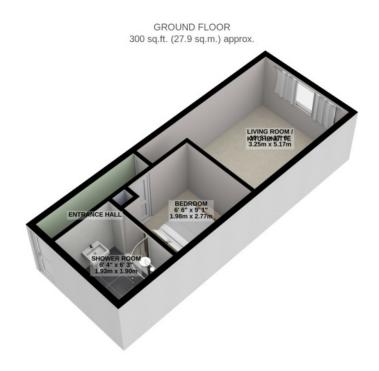

Rates: TBA

TOTAL FLOOR AREA: 300 sq.ft. (27.9 sq.m.) approx.

For illustrative purposes only. Decorative finishes, fixtures, fittings and furnishings do not represent the current state of the property. Measurements are approximate. Not to scale.

Made with Metropix © 2023

Whilst all particulars are believed to be correct, neither Property Wise Limited, or their clients guarantee their accuracy nor are they intended to form part of any contract. Floorplans are for illustrative purposes only, decorative finishes, fixtures, fittings and furnishings do not represent the current state of the property.

Measurements are approximate and not to scale.