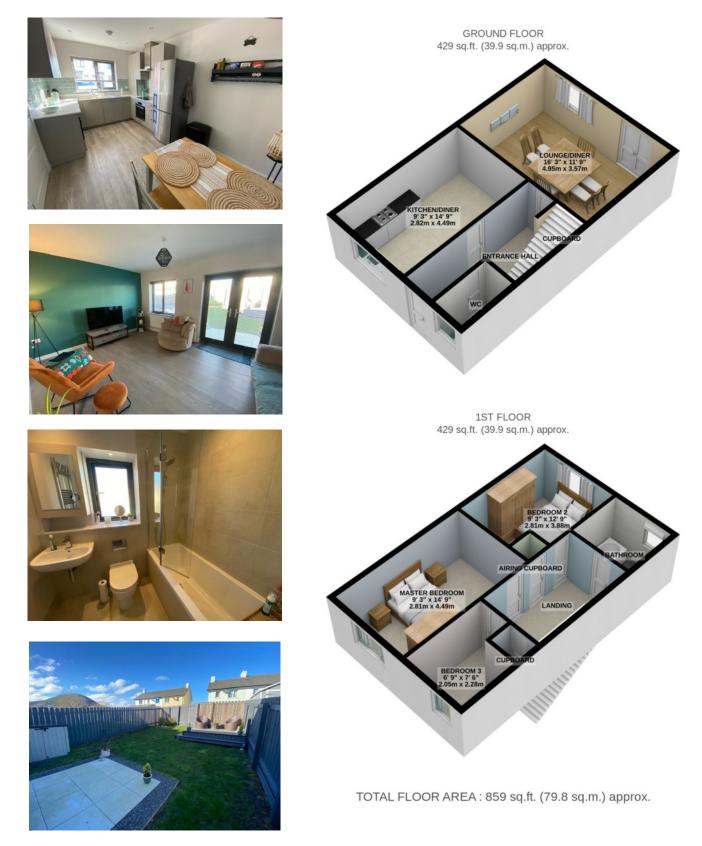

## £325,000

Delightful Semi Detached Property Situated on the Popular Location of Auldyn Meadows.

Accommodation Comprises: Entrance Hall with Under Stairs Cupboard, Cloakroom/wc, Contemporary Style Kitchen with Dining Area, Nicely Presented Lounge with Double Doors to Rear Garden, Three Bedrooms Two with Fitted Wardrobes, Family Bathroom with Shower Over Bath and Heated Towel Rail, Rear Garden with Decking Ideal for BBQ & Entertaining, Gas Fired Central Heating UPVC Double Glazed Windows Throughout. Driveway With Parking For 2 cars. 'Ideal Starter Home or Investment Property' **Directions:** Travelling out of Ramsey via Lezayre Road, turning right into Gardeners Lane, opposite Milntown. Continue down the road and at the roundabout turn right and then take the second on the right onto Auldyn Meadow Way, number 13 can be located on the right hand side.

## Rates Payable: £ 1,240pa (inc water rates)

Services: Mains Water, gas and Electric Services Connected

Whilst all particulars are believed to be correct, neither Property Wise Limited, or their clients guarantee their accuracy nor are they intended to form part of any contract. Floorplans are for illustrative purposes only, decorative finishes, fixtures, fittings and furnishings do not represent the current state of the property. Measurements are approximate and not to scale.