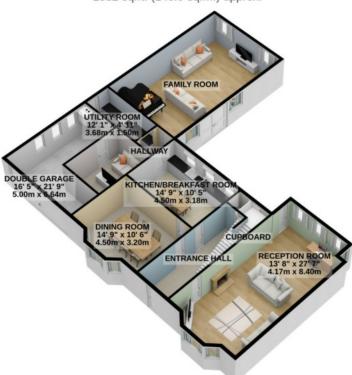

27 ft Living Room With Feature Multi Fuel Fire Large Modern Fully Fitted Kitchen and Separate Utility Room

**Good Sized Dining Room** 

Impressive 25ft Family Room Leading on to Rear Garden (Costing in Excess of £100k at the time of Construction including Patio and rear retaining walls)

Modern Fitted Downstairs WC

Master Bedroom with Fitted Wardrobes, Fully Tiled En-Suite Bathroom 3 Further Good Sized Bedrooms

**Stunning Fully Tiled Modern Family Bathroom** 

Double Garage With Electric up and Over Door (Currently Being Predominantly Occupied by Boot Room / Workshop (which can be removed to reinstate garage) Large Block Pavior Driveway to the Front of the Property with Parking for 6 Cars Generous Private and Secure Rear Garden Mainly Laid to Lawn with Patio Area Oile Fired Central Heating

Rateable Value: £TBA Rates Payable : £TBA

Services: All mains services are installed

Tenure - Freehold

GROUND FLOOR 1582 sq.ft. (146.9 sq.m.) approx.

1ST FLOOR 818 sq.ft. (76.0 sq.m.) approx.

TOTAL FLOOR AREA: 2400 sq.ft. (223.0 sq.m.) approx.

For illustrative purposes only. Decorative finishes, fixtures, fittings and furnishings do not represent the current state of the property. Measurements are approximate. Not to scale.

Made with Metropix © 2023