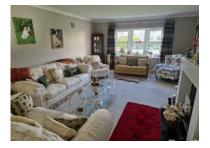

27 ft Living Room With Feature Multi Fuel Fire Large Modern Fully Fitted Kitchen and Separate Utility Room

**Good Sized Dining Room** 

Impressive 25ft Family Room Leading on to Rear Garden (Costing in Excess of £100k at the time of Construction including Patio and rear retaining walls)