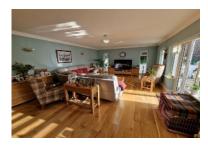

27 ft Living Room With Feature Multi Fuel Fire Large Modern Fully Fitted Kitchen and Separate Utility Room

**Good Sized Dining Room** 

Impressive 25ft Family Room Leading on to Rear Garden (Costing in Excess of £100k at the time of Construction including Patio and rear retaining walls)