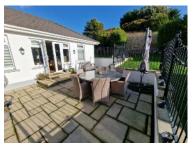

Modern Fitted Downstairs WC

Master Bedroom with Fitted Wardrobes, Fully Tiled En-Suite Bathroom 3 Further Good Sized Bedrooms

**Stunning Fully Tiled Modern Family Bathroom** 

Double Garage With Electric up and Over Door (Currently Being Predominantly Occupied by Boot Room / Workshop (which can be removed to reinstate garage) Large Block Pavior Driveway to the Front of the Property with Parking for 6 Cars Generous Private and Secure Rear Garden Mainly Laid to Lawn with Patio Area Oile Fired Central Heating