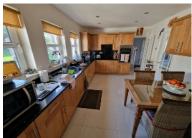

27 ft Living Room With Feature Multi Fuel Fire Large Modern Fully Fitted Kitchen and Separate Utility Room

**Good Sized Dining Room** 

Impressive 25ft Family Room Leading on to Rear Garden (Costing in Excess of £100k at the time of Construction including Patio and rear retaining walls)