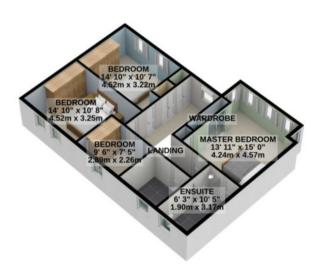

Modern Fitted Downstairs WC

Master Bedroom with Fitted Wardrobes, Fully Tiled En-Suite Bathroom 3 Further Good Sized Bedrooms

**Stunning Fully Tiled Modern Family Bathroom** 

Double Garage With Electric up and Over Door (Currently Being Predominantly Occupied by Boot Room / Workshop (which can be removed to reinstate garage) Large Block Pavior Driveway to the Front of the Property with Parking for 6 Cars Generous Private and Secure Rear Garden Mainly Laid to Lawn with Patio Area Oile Fired Central Heating

Rateable Value: £TBA Rates Payable : £TBA

Services: All mains services are installed

Tenure - Freehold

GROUND FLOOR 1582 sq.ft. (146.9 sq.m.) approx.

1ST FLOOR 818 sq.ft. (76.0 sq.m.) approx.

TOTAL FLOOR AREA: 2400 sq.ft. (223.0 sq.m.) approx.

For illustrative purposes only. Decorative finishes, fixtures, fittings and furnishings do not represent the current state of the property. Measurements are approximate. Not to scale.

Made with Metropix © 2023