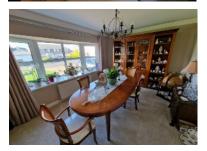

27 ft Living Room With Feature Multi Fuel Fire Large Modern Fully Fitted Kitchen and Separate Utility Room

**Good Sized Dining Room** 

Impressive 25ft Family Room Leading on to Rear Garden (Costing in Excess of £100k at the time of Construction including Patio and rear retaining walls)