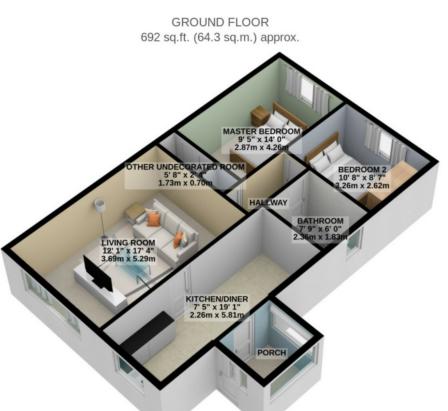

TOTAL FLOOR AREA : 692 sq.ft. (64.3 sq.m.) approx.

For illustrative purposes only. Decorative finishes, fixtures, fittings and furnishings do not represent the current state of the property. Measurements are approximate. Not to scale. Made with Metropix © 2023

Whilst all particulars are believed to be correct, neither Property Wise Limited, or their clients guarantee their accuracy nor are they intended to form part of any contract. Floorplans are for illustrative purposes only, decorative finishes, fixtures, fittings and furnishings do not represent the current state of the property. Measurements are approximate and not to scale.