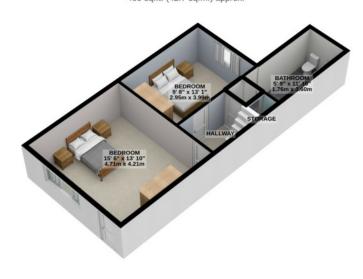

BASEMENT 460 sq.ft. (42.7 sq.m.) approx.

GROUND FLOOR 599 sq.ft. (55.7 sq.m.) approx.

Rates - £958.30

Rateable Value - £100.00

77 sq.ft. (7.1 sq.m.) approx.

Mains Suervices Connected

TOTAL FLOOR AREA: 1136 sq.ft. (105.5 sq.m.) approx.

For illustrative purposes only. Decorative finishes, fixtures, fittings and furnishings do not represent the current state of the property. Measurements are approximate. Not to scale. Made with Metropix © 2022