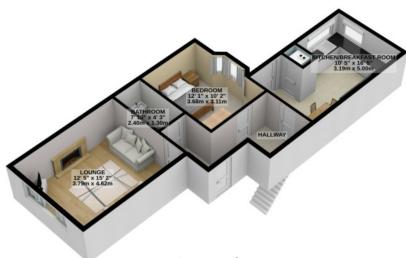

## **Accommodation Comprises:**

Large Lounge With Feature Bay Window
Lovely Modern Fully Fitted Kitchen Breakfast Area
3 Very Generous Bedrooms
2 Modern Bathrooms
Separate Office Space or Store Room Which is Situated on the First Floor
Newly Fitted Modern u-PVC Sash Double Glazing to the Front of the Property

BASEMENT 460 sq.ft. (42.7 sq.m.) approx.

GROUND FLOOR 599 sq.ft. (55.7 sq.m.) approx.

Rates - £958.30

Rateable Value - £100.00

77 sq.ft. (7.1 sq.m.) approx.

Mains Suervices Connected

TOTAL FLOOR AREA: 1136 sq.ft. (105.5 sq.m.) approx.

For illustrative purposes only. Decorative finishes, fixtures, fittings and furnishings do not represent the current state of the property. Measurements are approximate. Not to scale. Made with Metropix © 2022