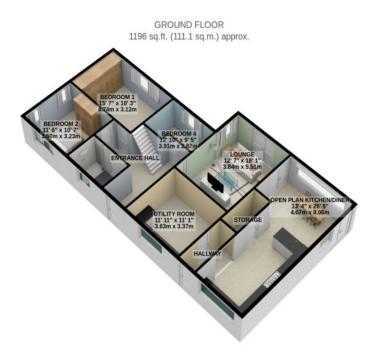

Inclusions: to be confirmed Services: All Mains Services Connected

Rates Payable; TBC Rateable Value: TBC

1ST FLOOR 550 sq.ft. (51.1 sq.m.) approx.

TOTAL FLOOR AREA: 1746 sq.ft. (162.2 sq.m.) approx.

For illustrative purposes only. Decorative finishes, fixtures, fittings and furnishings do not represent the current state of the property. Measurements are approximate. Not to scale.

Made with Metropix © 2023

Whilst all particulars are believed to be correct, neither Property Wise Limited, or their clients guarantee their accuracy nor are they intended to form part of any contract. Floorplans are for illustrative purposes only, decorative finishes, fixtures, fittings and furnishings do not represent the current state of the property.

Measurements are approximate and not to scale.