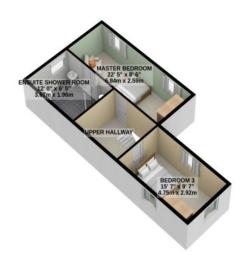

Inclusions: to be confirmed Services: All Mains Services Connected

Rates Payable; TBC Rateable Value: TBC

1ST FLOOR 550 sq.ft. (51.1 sq.m.) approx.

TOTAL FLOOR AREA: 1746 sq.ft. (162.2 sq.m.) approx.

For illustrative purposes only. Decorative finishes, fixtures, fittings and furnishings do not represent the current state of the property. Measurements are approximate. Not to scale.

Made with Metropix © 2023

Whilst all particulars are believed to be correct, neither Property Wise Limited, or their clients guarantee their accuracy nor are they intended to form part of any contract. Floorplans are for illustrative purposes only, decorative finishes, fixtures, fittings and furnishings do not represent the current state of the property.

Measurements are approximate and not to scale.