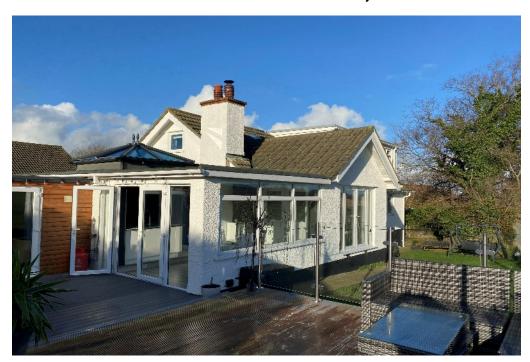

## 5 Mull View Kirk Michael £485,000

## Stunning 5 Bedroom Detached True Dormer Bungalow Nestled In A Highly Desireable Cul de Sac In The Heart of Kirk Michael Village Boasting Beautiful Uninterrupted Rural Views To The Rear Easy Reach To The Local School and Shops

Presented in an immaculate condition throughout and Extensively modernised and Extended to create an exceptionally well presented spacious home with quality fixtures and fittings throughout Beautiful open plan stylish Contemporary Kitchen/Diner with Lantern Roof Flavel Electric Range and Gas Hob and Integrated Dishwasher, Double doors through to the Lounge with a Sheraton 5 multi fuel burner and granite hearth, with extensive rural views Separate Modern Utility Room, Family Shower Room 2 Good Sized Double Bedrooms one with fully fitted wardrobes A further Large Single/Small Double Bedroom Upstairs comprises a Master Bedroom with Large En-Suite Shower Room And a further good sized triple aspect Double Bedroom Separate exceptional standard Garden Room fully insulated with electric Separate Garden areas with both decked and patio areas to the side and rear Ample Off Road Parking and Space to Build a Garage Upvc Throughout Oil Fired Central Heating