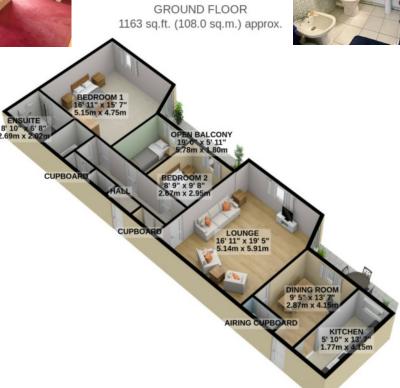

## Management Charges:

Service Charge: £3,200 Per Six Months (Includes Heating and Hot Water)

Ground Rent: £125 Rates: £1,700 Per Annum

TOTAL FLOOR AREA: 1163 sq.ft. (108.0 sq.m.) approx.

For illustrative purposes only. Decorative finishes, fixtures, fittings and furnishings do not represent the current state of the property. Measurements are approximate. Not to scale.

Made with Metropix © 2022

Whilst all particulars are believed to be correct, neither Property Wise Limited, or their clients guarantee their accuracy nor are they intended to form part of any contract. Floorplans are for illustrative purposes only, decorative finishes, fixtures, fittings and furnishings do not represent the current state of the property.

Measurements are approximate and not to scale.