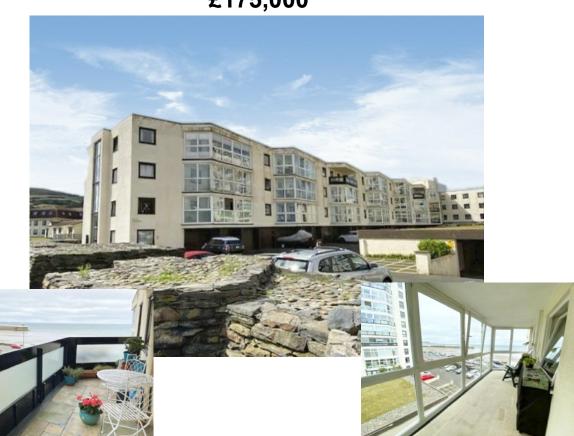

## 305 and 306 Queens Court Ramsey IM8 1LF £175,000

Spacious Double Apartment Located On The Top Floor With Spectacular Sea Views Queens Court Is Situated In The Heart Of Ramsey Town Centre And Walking Distance To All Local Amenities

## **Accommodation Comprises;**

Entrance Hall With Two Large Cupboards, Large Lounge Leading Onto Closed Balcony And Lovely Sea Views, Dining Room, Fitted Kitchen, Master Bedroom With Generous En-Suite And Access To Open Balcony,