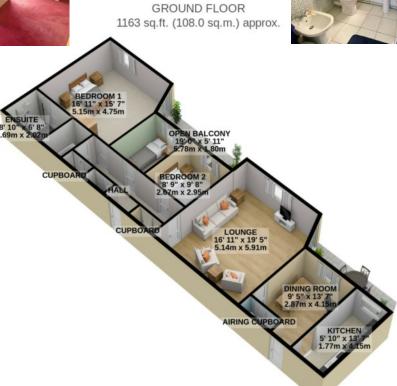

## Management Charges:

Service Charge: £3,200 Per Six Months (Includes Heating and Hot Water)

Ground Rent: £125

Rates: £1,869.60 Per Annum

TOTAL FLOOR AREA: 1163 sq.ft. (108.0 sq.m.) approx.

For illustrative purposes only. Decorative finishes, fixtures, fittings and furnishings do not represent the current state of the property. Measurements are approximate. Not to scale.

Made with Metropix © 2022

Whilst all particulars are believed to be correct, neither Property Wise Limited, or their clients guarantee their accuracy nor are they intended to form part of any contract. Floorplans are for illustrative purposes only, decorative finishes, fixtures, fittings and furnishings do not represent the current state of the property.

Measurements are approximate and not to scale.