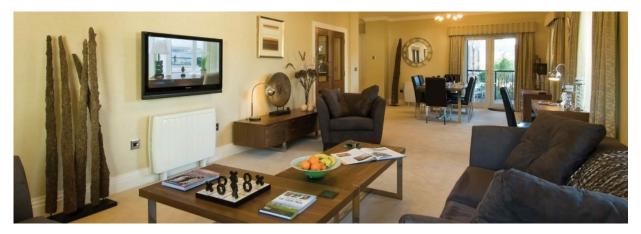

Colour security video entrance and burglar alarm system Comprehensive fire alarm system, Traditional masonry construction Solid concrete floors throughout, Superior acoustic and thermal insulation High performance, low maintenance windows, Underfloor heating to bathrooms Kitchens feature granite worktops incorporating oven, hob, extractor, microwave, large fridge / freezer and washer dryer

Villeroy & Boch "Subway" white sanitary ware

Quality Hansgrohe chrome fittings including 10" Raindance shower heads Pressurised hot water systems

Custom made mirror vanity units in walnut

Elegant high quality coving with bespoke skirting and architraves to all rooms Luxury marble tiled floors to hallway, kitchen, bathrooms, en-suite and storage Balconies to all apartments,