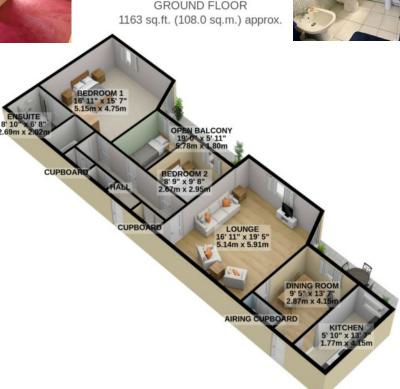

## **Accommodation Comprises;**

Entrance Hall With Two Large Cupboards, Large Lounge Leading Onto Closed Balcony And Lovely Sea Views, Dining Room, Fitted Kitchen, Master Bendroom With Generous En-Suite And Access To Open Balcony,

Two Further Bedrooms, Family Fathroom, Separate WC.
New Boiler And Radiators
Fire Certificate In Place

## Management Charges:

Service Charge: £3,200 Per Six Months

Ground Rent: £125 Rates: £1,700 Per Annum

**GROUND FLOOR** 

TOTAL FLOOR AREA: 1163 sq.ft. (108.0 sq.m.) approx.

For illustrative purposes only. Decorative finishes, fixtures, fittings and furnishings do not represent the current state of the property. Measurements are approximate. Not to scale. Made with Metropix © 2022