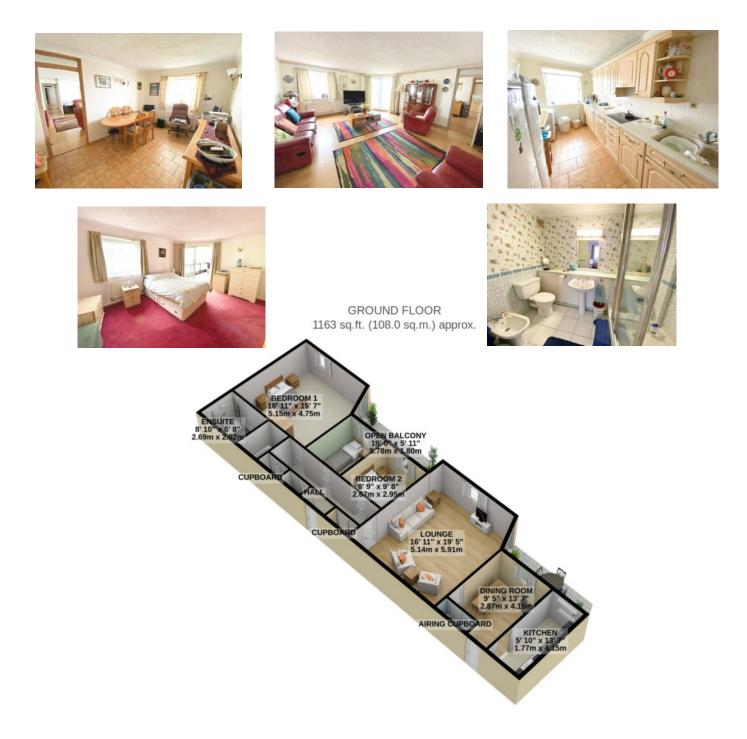

Accommodation Comprises;

Entrance Hall With Two Large Cupboards, Large Lounge Leading Onto Closed Balcony And Lovely Sea Views, Dining Room, Fitted Kitchen, Master Bedroom With Generous En-Suite And Access To Open Balcony, Two Further Bedrooms, Family Bathroom, Separate WC. New Boiler And Radiators Fire Certificate In Place

## TOTAL FLOOR AREA : 1163 sq.ft. (108.0 sq.m.) approx.

For illustrative purposes only. Decorative finishes, fixtures, fittings and furnishings do not represent the current state of the property. Measurements are approximate. Not to scale. Made with Metropix © 2022