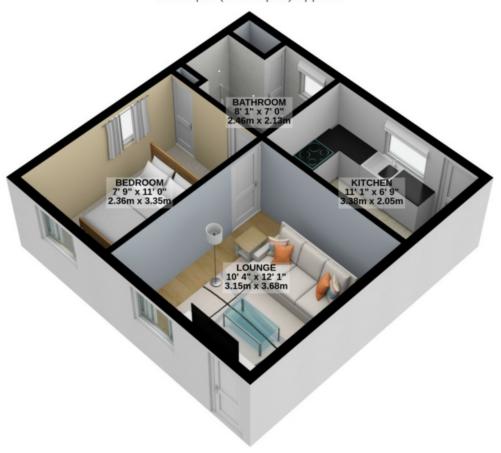

Back Door Leading To Small Enclosed Garden Electric Heating

Not Suitable For People With Mobility Issues.

**Limited Parking** 

"Viewings Highly Recommended"

GROUND FLOOR 354 sq.ft. (32.9 sq.m.) approx.

TOTAL FLOOR AREA: 354 sq.ft. (32.9 sq.m.) approx.

For illustrative purposes only. Decorative finishes, fixtures, fittings and furnishings do not represent the current state of the property. Measurements are approximate. Not to scale.

Made with Metropix © 2023