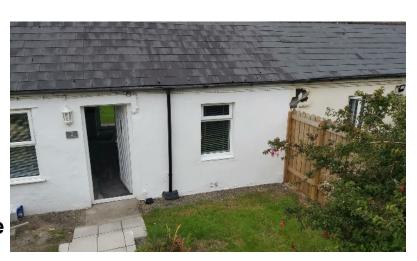

## Delightful 1 Bedroom Cottage In A Quiet Area With Outdoor Space And Modern Interior

**Accommodation Comprises:** 

1 Bedroom with En Suite Shower room Lounge With Fire Place Leading To Well Equipped Kitchen,

Back Door Leading To Small Enclosed Garden Electric Heating

Not Suitable For People With Mobility Issues.

**Limited Parking** 

"Viewings Highly Recommended"

GROUND FLOOR 354 sq.ft. (32.9 sq.m.) approx.

TOTAL FLOOR AREA: 354 sq.ft. (32.9 sq.m.) approx.