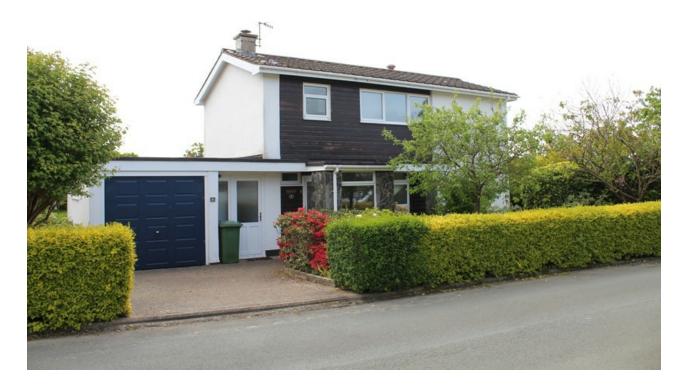

## 8 Viking Close Colby £440,000

## Detached 3 Bedroom House On a Good Size Corner Plot With Beautiful Private South Facing Gardens

Entrance Porch, Downstairs W.C Large Modern White Gloss Fitted Kitchen/Diner With Double Doors Into The Lounge Which Overlooks The Garden Utility Area And A Large Storage Room Good Size Dining Room/Family Room 3 Bedrooms With Hill/Sea Views Fully Tiled Family Bathroom Fully uPVC Double Glazed, Oil Central Heating Integral Garage With Off Road Parking For 1 Car Beautiful Sunny Gardens To The Front, Side & Rear With Paviored Seating Area, Green House NO ONWARD CHAIN