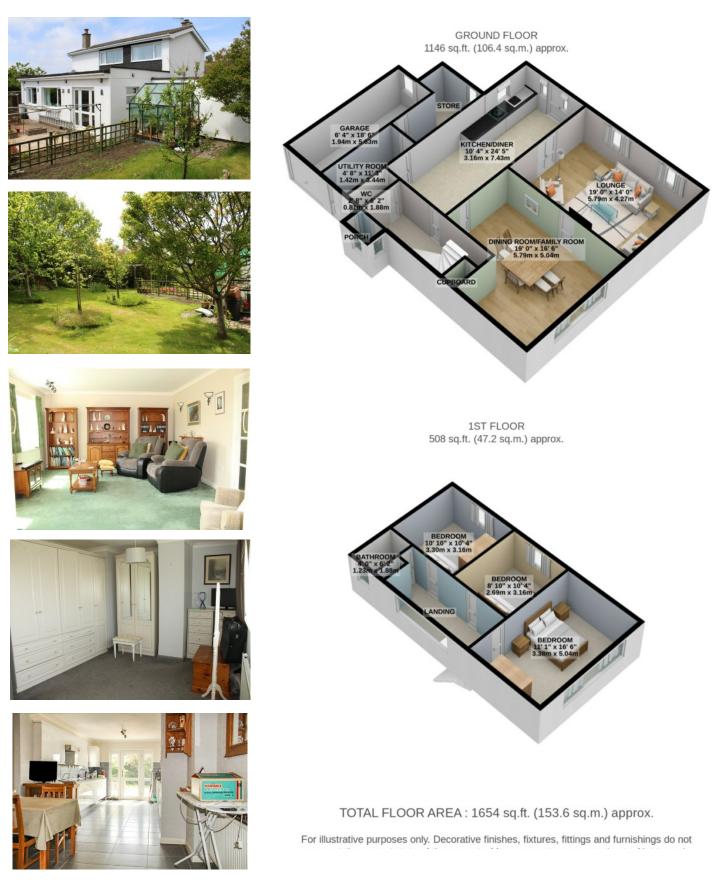

## Detached 3 Bedroom House On a Good Size Corner Plot With Beautiful Private South Facing Gardens

Entrance Porch, Downstairs W.C Large Modern White Gloss Fitted Kitchen/Diner With Double Doors Into The Lounge Which Overlooks The Garden Utility Area And A Large Storage Room Good Size Dining Room/Family Room 3 Bedrooms With Hill/Sea Views Fully Tiled Family Bathroom Fully uPVC Double Glazed, Oil Central Heating Integral Garage With Off Road Parking For 1 Car Beautiful Sunny Gardens To The Front, Side & Rear With Paviored Seating Area, Green House NO ONWARD CHAIN

Whilst all particulars are believed to be correct, neither Property Wise Limited, or their clients guarantee their accuracy nor are they intended to form part of any contract. Floorplans are for illustrative purposes only. Decorative finishes, fixtures, fittings and furnishings do not represent the current state of the property. Measurements are approximate and not to scale.

Whilst all particulars are believed to be correct, neither Property Wise Limited, or their clients guarantee their accuracy nor are they intended to form part of any contract. Floorplans are for illustrative purposes only, decorative finishes, fixtures, fittings and furnishings do not represent the current state of the property. Measurements are approximate and not to scale.