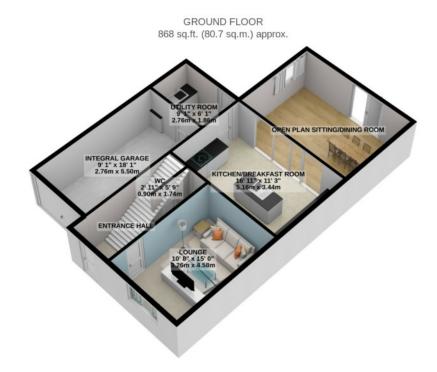

Entrance Hallway with WC and Stairs to First Floor
Large Extended Open Plan Modern Kitchen Diner With Central Island
With Bi Folds Doors out To Large Rear Enclosed Garden

**Utility Room** 

Separate Lounge

Inclusions: to be confirmed Services: All Mains Services Connected

Rates Payable; TBC Rateable Value: TBC

1ST FLOOR 664 sq.ft. (61.7 sq.m.) approx.

TOTAL FLOOR AREA: 1533 sq.ft. (142.4 sq.m.) approx.

For illustrative purposes only. Decorative finishes, fixtures, fittings and furnishings do not represent the current state of the property. Measurements are approximate. Not to scale.