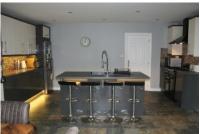

Entrance Hallway with WC and Stairs to First Floor
Large Extended Open Plan Modern Kitchen Diner With Central Island
With Bi Folds Doors out To Large Rear Enclosed Garden

**Utility Room** 

Separate Lounge