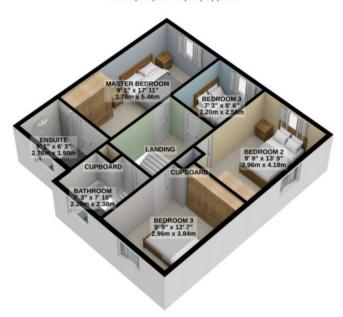

Large Master Bedroom with En-suite Shower Room

2 Further Double Bedrooms

Single Bedroom

Family Bathroom

Large Driveway for Three Cars

Garage

Upvc Double Glazing and Gas Fired Central Heating

**Directions:** Travelling out of Peel on the Poortown Road, Continue past Peel Clothworkers School and Campsite Turn Left Into Oak Road directly in front of The Highway Man, Follow Oak Road All The Way Round and Aspen Drive Can be Found on the Right Hand Side and Number 1 Is the First property As you Turn in on The Left. .

Inclusions: to be confirmed Services: All Mains Services Connected

Rates Payable; TBC Rateable Value: TBC

1ST FLOOR 664 sq.ft. (61.7 sq.m.) approx.

TOTAL FLOOR AREA: 1533 sq.ft. (142.4 sq.m.) approx.

For illustrative purposes only. Decorative finishes, fixtures, fittings and furnishings do not represent the current state of the property. Measurements are approximate. Not to scale.