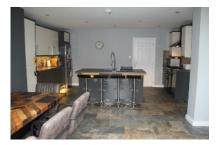

Entrance Hallway with WC and Stairs to First Floor
Large Extended Open Plan Modern Kitchen Diner With Central Island
With Bi Folds Doors out To Large Rear Enclosed Garden

**Utility Room** 

Separate Lounge