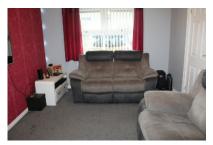

Entrance Hallway with WC and Stairs to First Floor
Large Extended Open Plan Modern Kitchen Diner With Central Island
With Bi Folds Doors out To Large Rear Enclosed Garden

**Utility Room** 

Separate Lounge