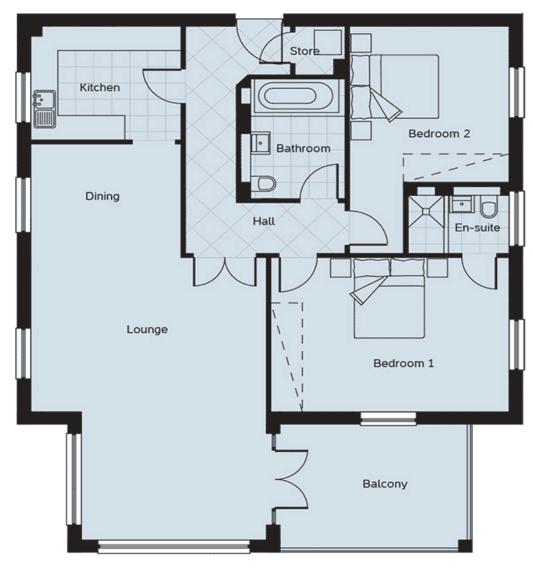

Rates payable: £2,131.48 (Inc Water Rates) Management Charges: £2,900 per annum

Inclusions: to be confirmed

Services: Mains Water, gas and Electric Services Connected

Whilst all particulars are believed to be correct, neither Property Wise Limited, or their clients guarantee their accuracy nor are they intended to form part of any contract. Floorplans are for illustrative purposes only, decorative finishes, fixtures, fittings and furnishings do not represent the current state of the property.

Measurements are approximate and not to scale.