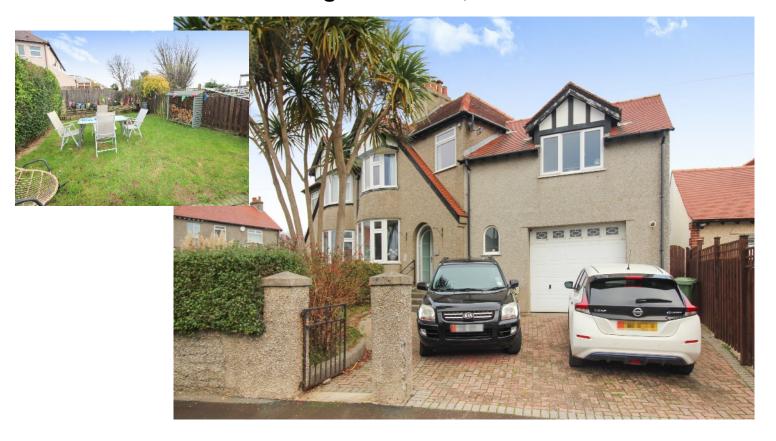

## 26 Falkland Drive Onchan

## Asking Price £399,950

A Fabulous Extended Semi-Detached Family Property Located in a Popular Village Location Situated Close to Local Shops, Schools and Onchan Park

**Accommodation Comprises:-**

Family Living Room with Large Bay Window and Wood Burning Stove Lovely Spacious Open Plan Kitchen, Dining/Reception Room
Separate utility Room

**Downstairs Cloak Room** 

4 Bedrooms (Master En-Suite)

**Modern 4 Piece Family Bathroom** 

**Oil Fired Central Heating** 

**Efficient u-PVC Double Glazed** 

**Balcony Overlooking the Rear Garden** 

Generous Front and Rear Gardens Mainly Laid to Lawn with mature Shrubs Large Integral Garage and off road Parking for 2/3 Cars

"Viewing's Highly Recommended"

**Directions:** From Douglas Promenade, travel North past Summer Hill onto Kind Edward Road. Turn left after Port Jack onto Royal Terrace and take the first left onto Falkland Drive. The property can be found towards the top of the road on the right hand side.