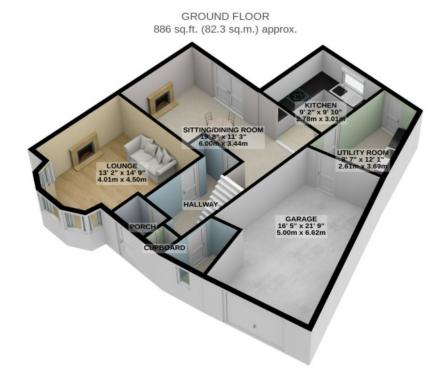

1ST FLOOR 684 sq.ft. (63.5 sq.m.) approx.

TOTAL FLOOR AREA: 1569 sq.ft. (145.8 sq.m.) approx.

For illustrative purposes only. Decorative finishes, fixtures, fittings and furnishings do not represent the current state of the property. Measurements are approximate. Not to scale.

Made with Metropix © 2021

Rateable Value: £TBC Rates Payable : £TBC