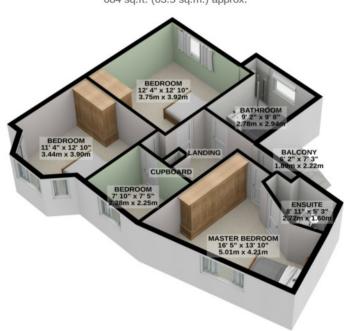

1ST FLOOR 684 sq.ft. (63.5 sq.m.) approx.

TOTAL FLOOR AREA: 1569 sq.ft. (145.8 sq.m.) approx.

For illustrative purposes only. Decorative finishes, fixtures, fittings and furnishings do not represent the current state of the property. Measurements are approximate. Not to scale.

Made with Metropix © 2021

Rateable Value: £TBC Rates Payable : £TBC