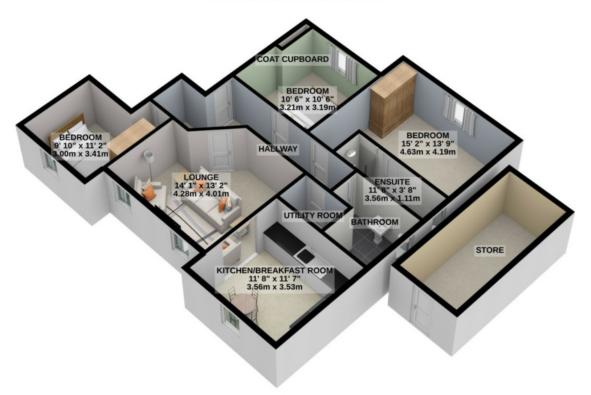

> Accommodation Comprises:-Good Sized Living Room Lovely Modern Fully Fitted Kitchen 3 Generous Bedroom's (Master En-Suite) Modern Family Bathroom Efficient Electric Central Heating u-PVC Triple Glazing (except Bathrooms) Lift to all Floors Allocated parking for 2 Cars Large Store Room Active Management Company

## GROUND FLOOR 1007 sq.ft. (93.6 sq.m.) approx.

## TOTAL FLOOR AREA : 1007 sq.ft. (93.6 sq.m.) approx.

For illustrative purposes only. Decorative finishes, fixtures, fittings and furnishings do not represent the current state of the property. Measurements are approximate. Not to scale.