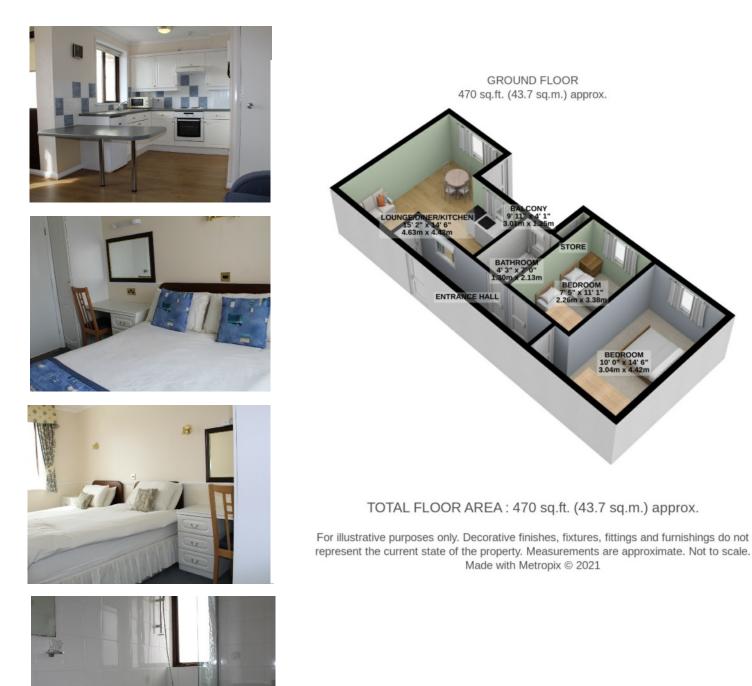

## Apartment 115 The Cherry Orchard Bridson Street, Port Erin £132,500

Purpose Built 1<sup>st</sup> Floor Apartment Great Location For Bus Stop & Train Station Walking Distance To The Local Super Markets & Shops Open Plan Lounge/Kitchen/Diner With Door To Balcony With Storage 2 Bedrooms, Fully Fitted Family Bathroom Port Erin Beach A 5 Minute Walk Away Lift Access To All Floors Ample Off Road Parking To The Rear Of The Complex Vacant Possession No Onward Chain

Whilst all particulars are believed to be correct, neither Property Wise Limited, or their clients guarantee their accuracy nor are they intended to form part of any contract.. Floorplans are only for illustrative purposes, decorative finishes, fixtures, fittings and furnishings do not represent the current state of the property. Measurements are approximate and not to scale. **Directions:** Travelling From The Four Roads Roundabout Into Port Erin Along Station Road, The Cherry Orchard Apartments Can Be Found On The Right Hand Side Opposite The Spa/Petrol Station.