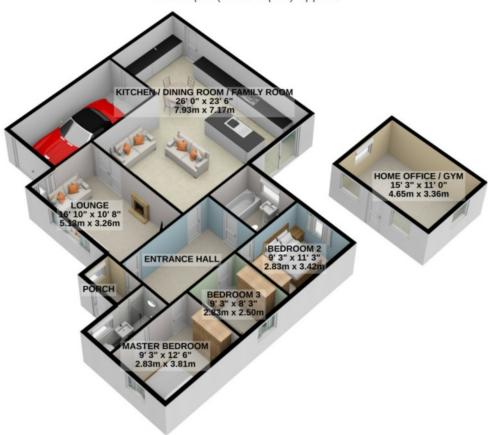

Property Comprises:

Lounge

Outstanding Kitchen / Dining Room / Family Room 3 Bedrooms (Master Ensuite) Beautiful 4 Piece Family Bathroom

Large Hallway Providing Access to Boarded Loft (Suitable for Conversion in to Further Bedrooms STPP)

**Porch** 

Ample Sized Garden with Large Graveled Area Leading to Lawn and Gym /
Home Office / Workshop

Gas Fired Central Heating with Pressurised Water System
UPVC Double Glazed Windows and Doors
Single Integral Garage Plus Driveway Parking for up to 3 Vehicles
Viewings a Must to Appreciate this Delightful Property

Rateable Value:£TBC Rates Payable: £TBC

GROUND FLOOR 1572 sq.ft. (146.1 sq.m.) approx.

TOTAL FLOOR AREA: 1572 sq.ft. (146.1 sq.m.) approx.

For illustrative purposes only. Decorative finishes, fixtures, fittings and furnishings do not represent the current state of the property. Measurements are approximate. Not to scale.

Made with Metropix © 2021

Whilst all particulars are believed to be correct, neither Property Wise Limited or their clients guarantee their accuracy nor are they intended to form part of any contract. Floorplans are only for illustrative purposes only, decorative finishes, fixtures, fittings and furnishings do not represent the current state of the property. Measurements are approximate and not to scale.