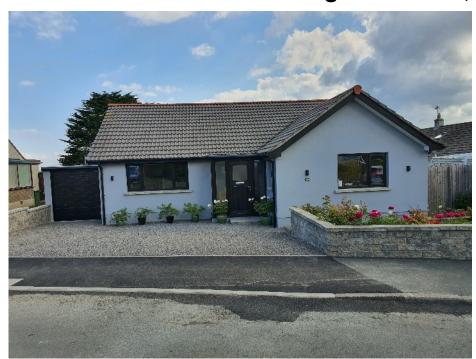

## 29 Furman Close, Onchan

## Asking Price £449,950

Stunning Detached True Bungalow Situated in a Quiet Residential Location Extended and Completely Refurbished Throughout (Including New Roof, ReWired, RePlumbed, New Heating System, New Doors and Windows Etc Etc)

Property Comprises:

Lounge

Outstanding Kitchen / Dining Room / Family Room 3 Bedrooms (Master Ensuite) Beautiful 4 Piece Family Bathroom

Large Hallway Providing Access to Boarded Loft (Suitable for Conversion in to Further Bedrooms STPP)

**Porch** 

Ample Sized Garden with Large Graveled Area Leading to Lawn and Gym /
Home Office / Workshop

Gas Fired Central Heating with Pressurised Water System
UPVC Double Glazed Windows and Doors
Single Integral Garage Plus Driveway Parking for up to 3 Vehicles
Viewings a Must to Appreciate this Delightful Property