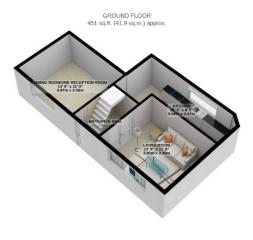

## A Traditional 4 Bed Terraced Town House Situated Centrally To All of Peels Local Amenities

Entrance Hall With Stairs to All Floors Bright Lounge With Feature Fire Place Dining Room

Modern Kitchen with New Roof, Built in Electric Oven and Hob and Instant Boiling Water Tap

Cellar

First Floor:- Large Shower Room 2 Double Bedrooms with Sea Views Second Floor:-

Double Bedroom with En-suite Fully tiled Bathroom
Further Double Bedroom
2 Fully Boarded Attic Storage Rooms
Rear Yard with Side Lane for Bin Access
Permit Pass For Car Park Behind Police Station
Newly Decorated Throughout, Gas Fired Central Heating
New Roof On House in 2018

Inclusions: to be confirmed Services: All Mains Services Connected

Rates Payable; £TBC Rateable Value: £TBC

TOTAL FLOOR AREA: 1142 sq.ft. (106.1 sq.m.) approx.

For illustrative purposes only, Decorative finishes, fixtures, fittings and furnishings do not represent the current state of the property. Measurements are approximate. Not to scale. Made with Metropix © 2021