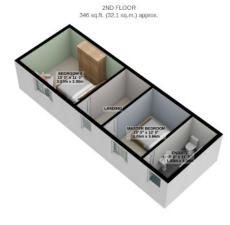

Cellar

First Floor:- Large Shower Room 2 Double Bedrooms with Sea Views Second Floor:-

Double Bedroom with En-suite Fully tiled Bathroom
Further Double Bedroom
2 Fully Boarded Attic Storage Rooms
Rear Yard with Side Lane for Bin Access
Permit Pass For Car Park Behind Police Station
Newly Decorated Throughout, Gas Fired Central Heating
New Roof On House in 2018

Inclusions: to be confirmed Services: All Mains Services Connected

Rates Payable; £TBC Rateable Value: £TBC

TOTAL FLOOR AREA: 1142 sq.ft. (106.1 sq.m.) approx.

For illustrative purposes only, Decorative finishes, fixtures, fittings and furnishings do not represent the current state of the property. Measurements are approximate. Not to scale. Made with Metropix © 2021