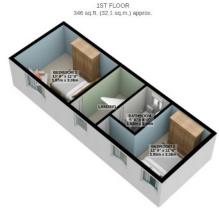

Cellar

First Floor:- Large Shower Room 2 Double Bedrooms with Sea Views Second Floor:-

Double Bedroom with En-suite Fully tiled Bathroom
Further Double Bedroom
2 Fully Boarded Attic Storage Rooms
Rear Yard with Side Lane for Bin Access
Permit Pass For Car Park Behind Police Station
Newly Decorated Throughout, Gas Fired Central Heating
New Roof On House in 2018

Inclusions: to be confirmed Services: All Mains Services Connected

Rates Payable; £TBC Rateable Value: £TBC

TOTAL FLOOR AREA: 1142 sq.ft. (106.1 sq.m.) approx.

For illustrative purposes only, Decorative finishes, fixtures, fittings and furnishings do not represent the current state of the property. Measurements are approximate. Not to scale. Made with Metropix © 2021