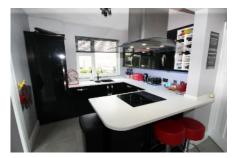

Good Sized Lounge with Attractive Bay Window
Lovely Open Plan Modern Fitted Dining Kitchen
Separate Utility Room and Downstairs WC
3 Bedrooms (2 Good Sized Doubles and 1 Single)
Stunning Modern Family Bathroom
u-PVC Double Glazed
Oil Fired Central Heating System
Single Garage with Drive Parking for 1-2 Cars
Rear Garden Mainly Laid to Lawn with Mature Shrubs