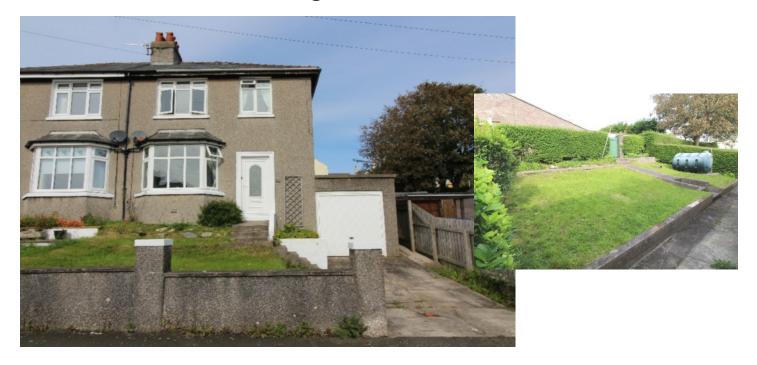

## 29 Auburn Road, Onchan

## Asking Price £279,950

A Spacious Semi Detached Family House in a Central Location Conveniently Situated Close to Schools, Shops and Amenities The Property is Presented in Excellent Condition Throughout Accommodation Comprises:

Good Sized Lounge with Attractive Bay Window
Lovely Open Plan Modern Fitted Dining Kitchen
Separate Utility Room and Downstairs WC
3 Bedrooms (2 Good Sized Doubles and 1 Single)
Stunning Modern Family Bathroom
u-PVC Double Glazed
Oil Fired Central Heating System
Single Garage with Drive Parking for 1-2 Cars
Rear Garden Mainly Laid to Lawn with Mature Shrubs

"Viewing's Highly Recommended"

**Directions**: Travelling along Douglas Promenade proceed up Summer Hill until reaching the top then turn right at mini roundabout heading towards Onchan Village, turn right at the Post Office onto Kelvin Road, at the bottom of the hill turn right onto Auburn Road where No. 29 can be located on the right hand side of the Cul De Sac clearly identified by our for sale board

Rateable Value :£144 Rates Payable: £1142.64 (inc Water Rates) Tenure : Freehold

GROUND FLOOR 687 sq.ft. (63.8 sq.m.) approx.

1ST FLOOR 463 sq.ft. (43.1 sq.m.) approx.

TOTAL FLOOR AREA: 1150 sq.ft. (106.8 sq.m.) approx.