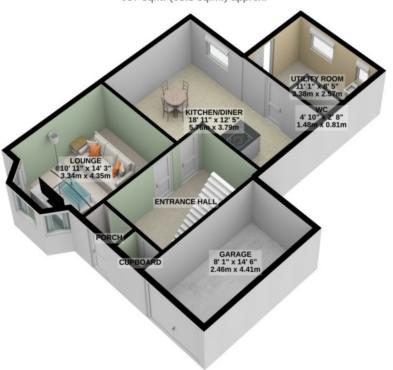

Rateable Value :£144 Rates Payable: £1142.64 (inc Water Rates) Tenure : Freehold

GROUND FLOOR 687 sq.ft. (63.8 sq.m.) approx.

1ST FLOOR 463 sq.ft. (43.1 sq.m.) approx.

TOTAL FLOOR AREA: 1150 sq.ft. (106.8 sq.m.) approx.

For illustrative purposes only. Decorative finishes, fixtures, fittings and furnishings do not represent the current state of the property. Measurements are approximate. Not to scale. Made with Metropix © 2020