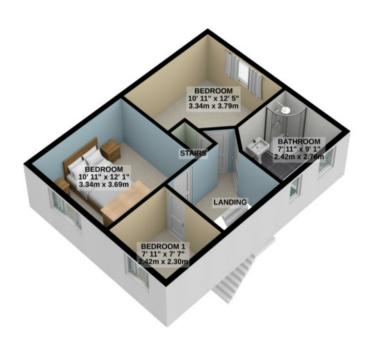

Rateable Value :£144 Rates Payable: £1142.64 (inc Water Rates) Tenure : Freehold

GROUND FLOOR 687 sq.ft. (63.8 sq.m.) approx.

1ST FLOOR 463 sq.ft. (43.1 sq.m.) approx.

TOTAL FLOOR AREA: 1150 sq.ft. (106.8 sq.m.) approx.

For illustrative purposes only. Decorative finishes, fixtures, fittings and furnishings do not represent the current state of the property. Measurements are approximate. Not to scale. Made with Metropix © 2020