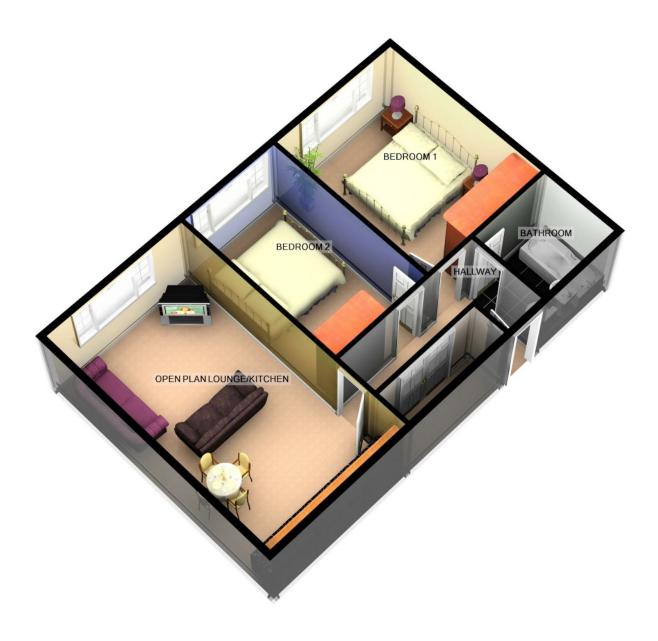

No Smokers, No Pets

**Electric Heating** 

Rent £850 PCM

Deposit £850

TOTAL APPROX. FLOOR AREA 611 SQ.FT. (56.8 SQ.M.)

For illustrative purposes only. Decorative finishes, fixtures, fittings and furnishings do not represent the current state of the property. Measurements are approximate. Not to scale Made with Metropix ©2015