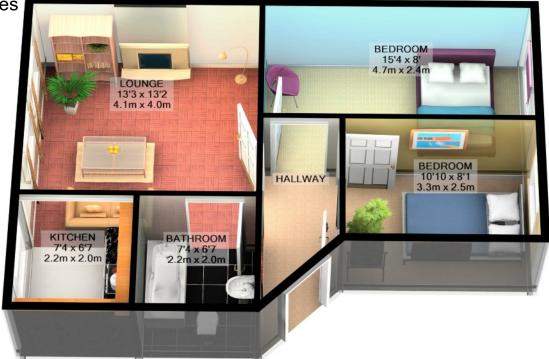

## TOTAL APPROX. FLOOR AREA 528 SQ.FT. (49.0 SQ.M.)

For illustrative purposes only. Decorative finishes, fixtures, fittings and furnishings do not represent the current state of the property. Measurements are approximate. Not to scale Made with Metropix ©2017